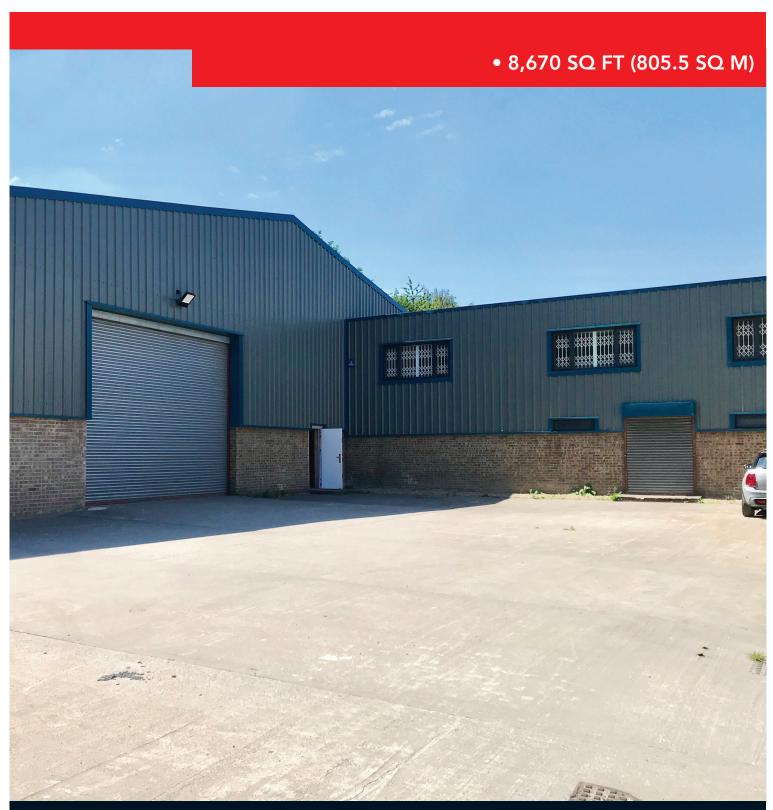

# **DESCRIPTION**

The unit is a fully refurbished detached warehouse/production unit with offices contained in a large secure and fenced yard.

The property comprises a two storey office/showroom area to the front, which incorporates –

- Gas central heating
- LED lighting
- All amenities
- Carpeted flooring

The warehouse area to the rear comprises: -

- Loading bearing floor
- Full height roller shutter door
- Additional steel frame mezzanine storage
- Fluorescent strip lighting
- Amenities

# ACCOMMODATION (all areas are net internal)

|                      | Sq ft | Sq m   |  |
|----------------------|-------|--------|--|
| Warehouse            | 6,848 | 636.19 |  |
| Offices              | 1,882 | 169.27 |  |
| TOTAL                | 8,670 | 805.46 |  |
| Additional Mezzanine | 1,180 | 109.62 |  |