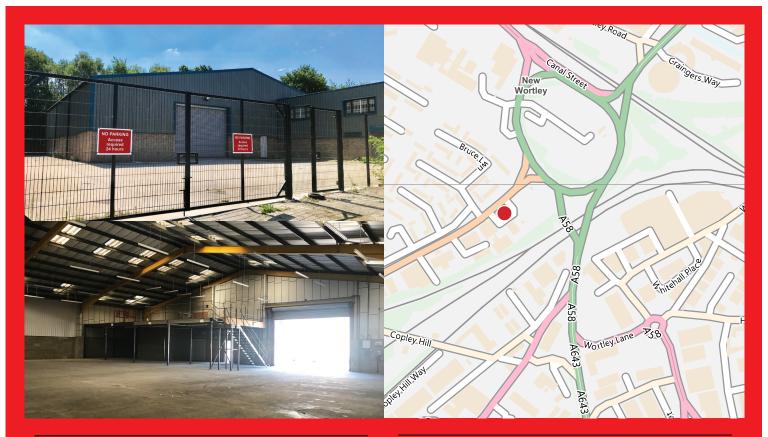

## **LOCATION**

Situated to the west of Leeds City Centre virtually adjacent to the Armley Gyratory, the unit is in an ideal situation to serve the City Centre and the major arterial routes in the region.

The M621 (Junction2) is within 10 minutes travel time.

# **DESCRIPTION**

The unit is a fully refurbished detached warehouse/production unit with offices contained in a large secure and fenced yard.

The property comprises a two storey office/showroom area to the front, which incorporates –

- Gas central heating
- LED lighting
- All amenities
- Carpeted flooring

The warehouse area to the rear comprises: -

- Loading bearing floor
- Full height roller shutter door
- Additional steel frame mezzanine storage
- Fluorescent strip lighting
- Amenities