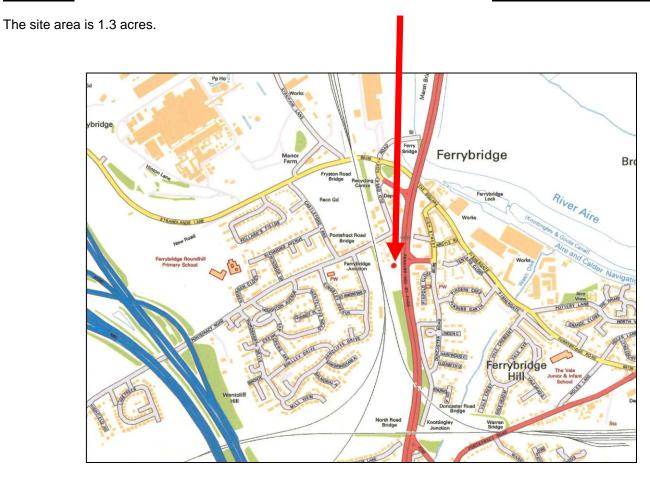

### THE PROPERTY

The site is located just off the Old Great North Road and Pontefract Road close to the centre of Ferrybridge and close to the intersection of the old A1 and Stranglands Lane.

The site has excellent access both to the motorway network and the region as a whole and is in an area of existing commercial use.