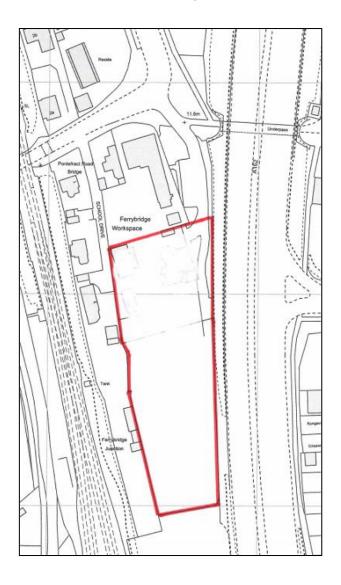

### THE PROPERTY

The site is located just off the Old Great North Road and Pontefract Road close to the centre of Ferrybridge and close to the intersection of the old A1 and Stranglands Lane.

The site has excellent access both to the motorway network and the region as a whole and is in an area of existing commercial use.

### **DESCRIPTION**

The site is a level site with access from the Great North Road and incorporates a level, former playing field, and a former school building with an area of approximately 2,000 sq ft. There are existing planning consents in place for redevelopment element that incorporates a scheme of workshops and business space.

### **SITE AREA**