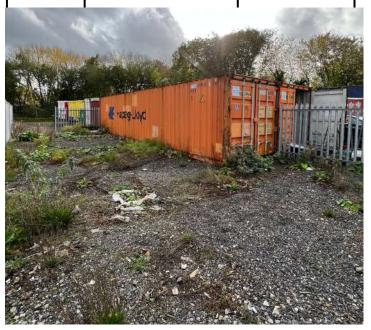

#### **ACCOMMODATION**

|        | <u>SQ FT</u>                     | <u>RENT</u>       |
|--------|----------------------------------|-------------------|
| Yard 1 | 3.500                            | LET               |
| Yard 2 | 1,123 (incorp 40ft<br>container) | LET               |
| Yard 4 | 1,300 (incorp 40ft<br>container) | £500 per<br>month |
| Yard 5 | 1,500 (incorp 40ft<br>container) | LET               |