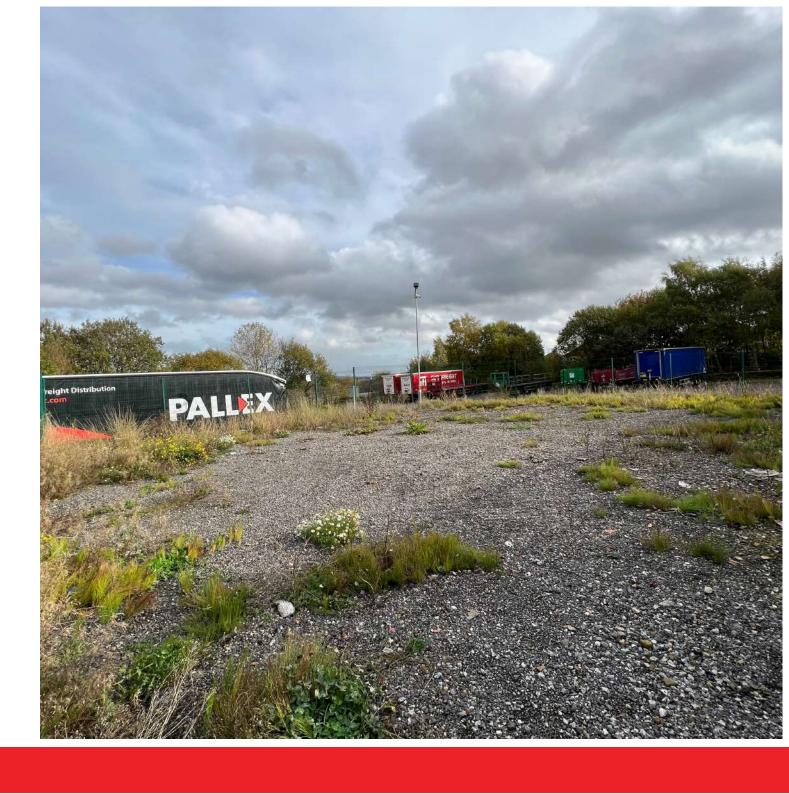

#### **DESCRIPTION**

Friars court provides a secure campus providing a mixture of good quality industrial accommodation, container storage, and compound facilities.

Within that secure compound the available yards are also fenced and gated providing further safety and security.

#### **ACCOMMODATION**

|        | <u>SQ FT</u>                     | <u>RENT</u>       |
|--------|----------------------------------|-------------------|
| Yard 1 | 3.500                            | LET               |
| Yard 2 | 1,123 (incorp 40ft<br>container) | LET               |
| Yard 4 | 1,300 (incorp 40ft<br>container) | £500 per<br>month |
| Yard 5 | 1,500 (incorp 40ft<br>container) | LET               |