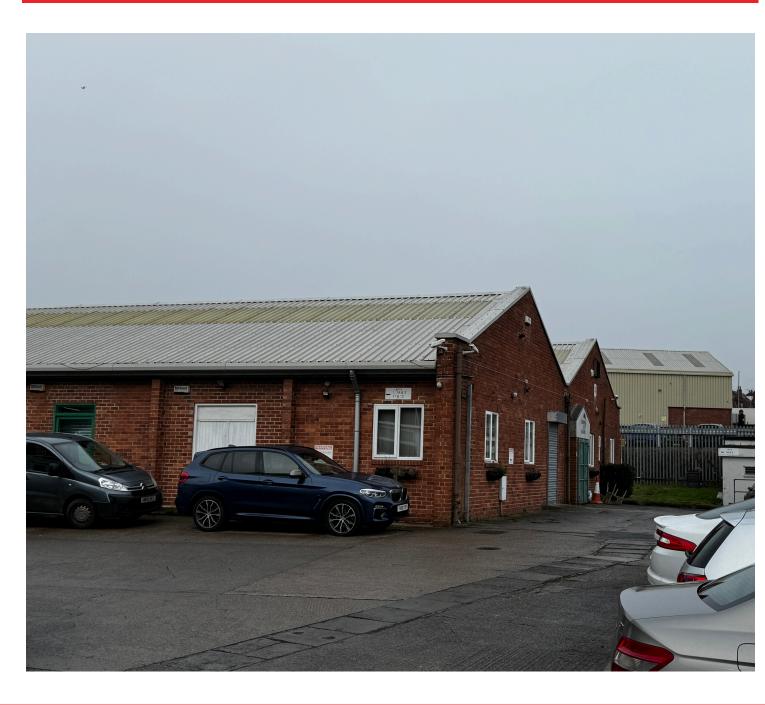

# LOCATION

Ashbrooke Park is located just off Parkside
Lane to the south of Leeds City Centre
adjacent to the Dewsbury Road.

The property has excellent access to both the
motorway and the Leeds conurbation as a
whole. The surrounding area is of an
established industrial development.

### **DESCRIPTION**

The subject property is a traditionally constructed industrial unit with brick elevations and plenty of flexibility in terms of loading and parking. The property is currently split to accommodate the previous occupiers use but refurbishment is underway. The build could be utilised as either an industrial/warehouse storage facility or could easily be utilised as hybrid work space.