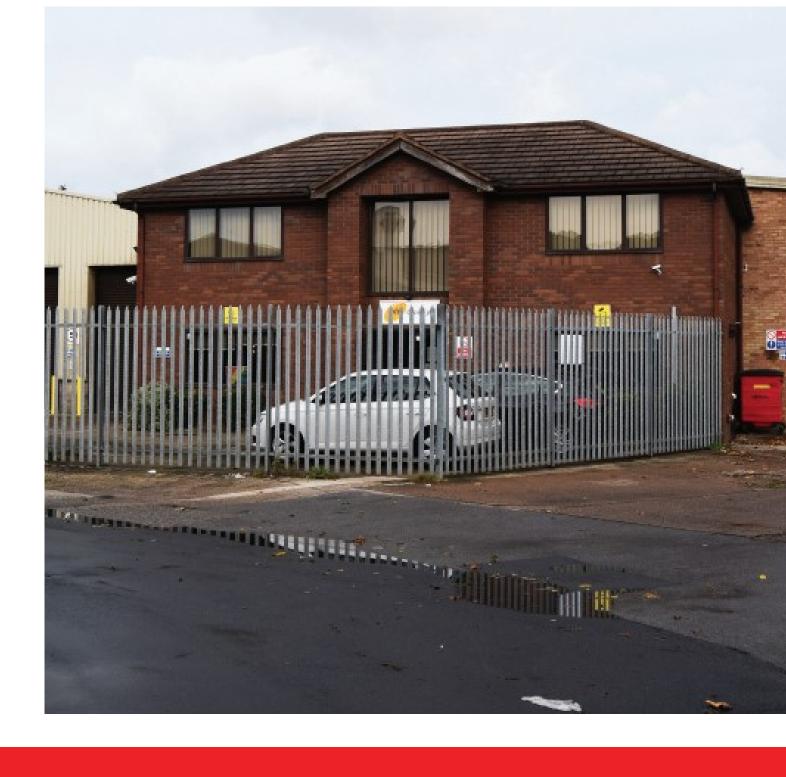

### **DESCRIPTION**

The property is a traditionally constructed modern industrial unit of steel frame construction with brick and metal clad elevations

There is a two storey office pod to the front of the building which incorporates a range of office and meeting rooms.

Bay 1 of the warehouse is of steel frame construction with brick and metal clad elevations and provides a clear working height of 5m and loading door to the front.

There are store rooms to the rear of the unit which is a mezzanine storage area.

Bay 2 is also of steel frame construction with brick and metal clad elevations and provides a clear working height of 4.6m accessed through 3 loading doors to the front of the property and a single loading door to the rear yard.

Externally, there are excellent parking and

loading facilities with additional storage area to the rear.