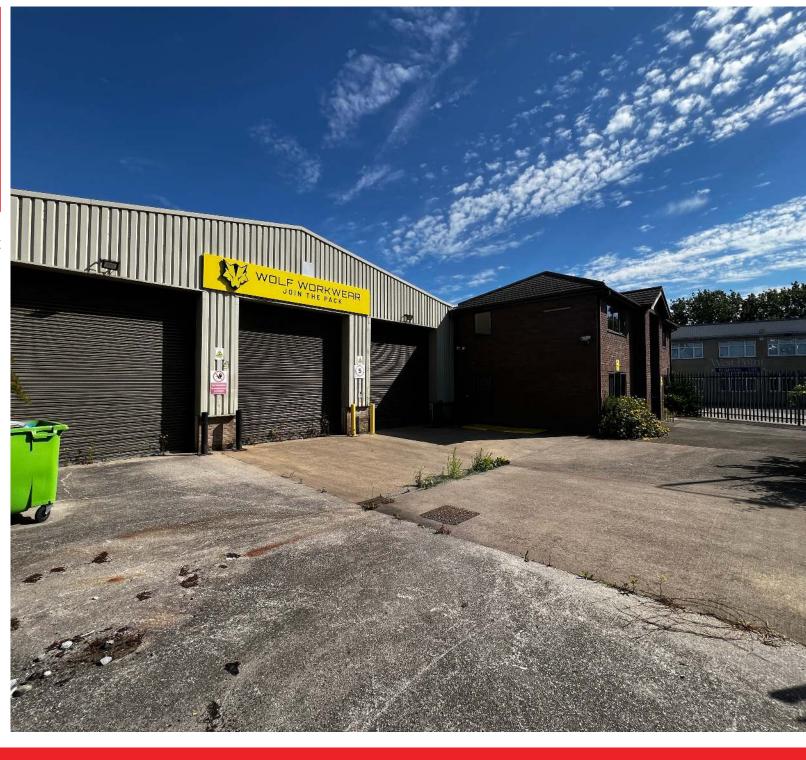

#### **DESCRIPTION**

The property is a traditionally constructed modern industrial unit of steel frame construction with brick and metal clad elevations

There is a two storey office pod to the front of the building which incorporates a range of office and meeting rooms.

Bay 1 of the warehouse is of steel frame construction with brick and metal clad elevations and provides a clear working height of 5m and loading door to the front.

There are store rooms to the rear of the unit which is a mezzanine storage area.

Bay 2 is also of steel frame construction with brick and metal clad elevations and provides a clear working height of 4.6m accessed through 3 loading doors to the front of the property and a single loading door to the rear yard.

Externally, there are excellent parking and loading facilities with additional storage area to the rear.