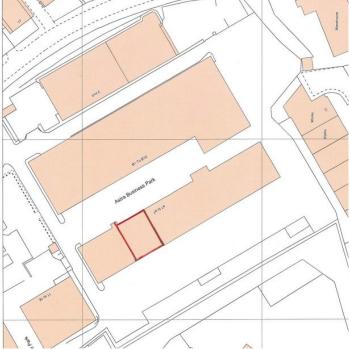

# LOCATION

Astra Park is a long established industrial development situated to the south west of Leeds City Centre in the Parkside Lane industrial area.

The development has excellent access to the arterial routes to and from the City Centre, particularly the M621 and the Dewsbury Road.