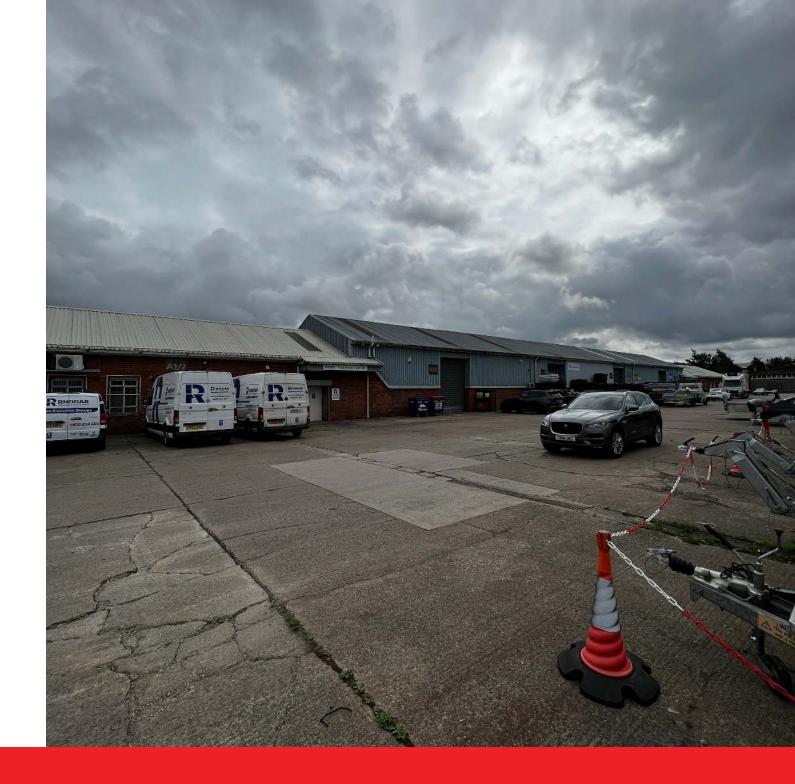

# LOCATION

Astra Park is a long established industrial development situated to the south west of Leeds City Centre in the Parkside Lane industrial area.

The development has excellent access to the arterial routes to and from the City Centre, particularly the M621 and the Dewsbury Road.

The property is in an area of established

industrial use.

## DESCRIPTION

The unit is a traditionally constructed property with brick elevations and profile steeled roof with both pedestrian and loading access. The unit benefits from: -

- Excellent yard, parking and turning areas
- Clear working height of 6m
  - Lighting
- Full height loading door
  - Amenities
- Load bearing concrete floor