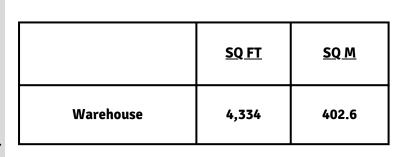

CHARTERED SURVEYORS & PROPERTY CONSULTANTS

UNIT A2 Astra Park Leeds LS11 5sz

**TO LET** 4,334 SQ FT (402.6 SQ M)

GET IN TOUCH Nick Arundel Tel: 0113 235 1362 E: nick@awsltd.co.uk

## **RATEABLE VALUE**

The property has not been individually assessed for rateable value purposes although we envisage the rateable value for the property will be £2,200.

ACCOMMODATION

(all areas are gross internal)