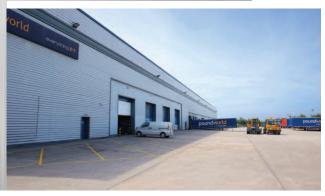

### **DESCRIPTION**

- > 4 ground level loading doors
- > 20 dock level loading doors
- > 12m to underside of haunch
- > Extensive yard to two sides of the building
- > Fully fitted two storey office accommodation
- > Separate car parking and yard area
- > 50 KN/m<sup>2</sup> floor loading
- > Minimum 45m service yard depth