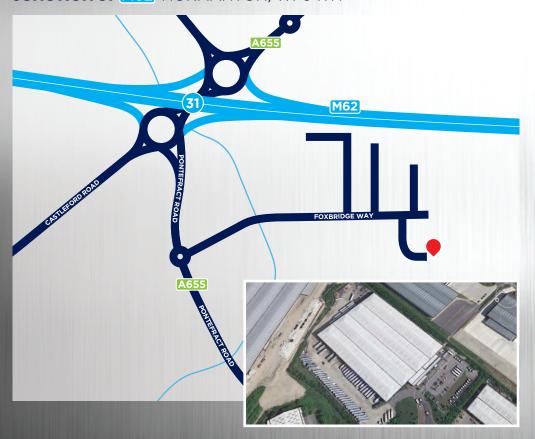

### LOCATION

**Axis 62** is located at junction 31 of the M62 which is at the heart of the West Yorkshire conurbation.

The site lies midway between the junction of the M62 and A1 and M62 and M1 and the Cities of Leeds and Wakefield placing the unit at probably the best distribution location in the North of England.