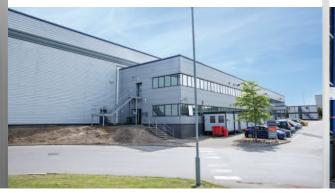

### **DESCRIPTION**

- > 4 ground level loading doors
- > 20 dock level loading doors
- > 12m to underside of haunch
- > Extensive yard to two sides of the building
- > Fully fitted two storey office accommodation
- > Separate car parking and yard area
- > 50 KN/m<sup>2</sup> floor loading
- > Minimum 45m service yard depth

## **ACCOMMODATION**

| TOTAL                           | 215,250 | 19,997 |
|---------------------------------|---------|--------|
| Two storey office accommodation | 15,250  | 1,417  |
| Warehouse / industrial unit     | 200,000 | 18,580 |
|                                 | sq ft   | sq m   |