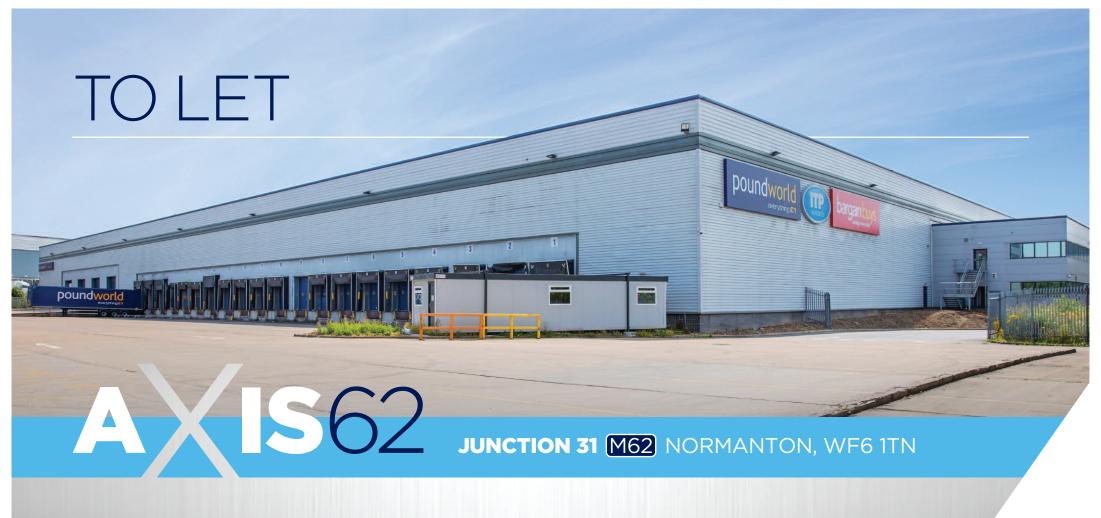

# AXIS62

**JUNCTION 31 M62 NORMANTON, WF6 1TN** 

### LOCATION

**Axis 62** is located at junction 31 of the M62 which is at the heart of the West Yorkshire conurbation.

The site lies midway between the junction of the M62 and A1 and M62 and M1 and the Cities of Leeds and Wakefield placing the unit at probably the best distribution location in the North of England.

### **DESCRIPTION**

- > 4 ground level loading doors
- > 20 dock level loading doors
- > 12m to underside of haunch
- > Extensive yard to two sides of the building
- > Fully fitted two storey office accommodation
- > Separate car parking and yard area
- > 50 KN/m<sup>2</sup> floor loading
- > Minimum 45m service yard depth