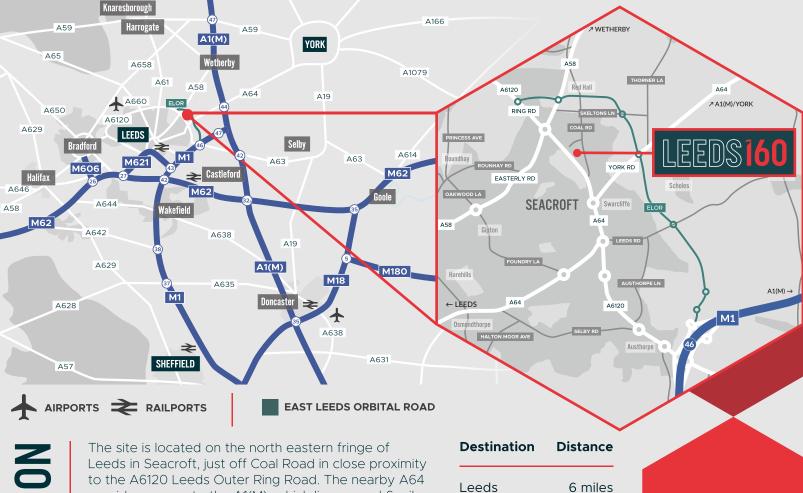

# ACCOMMODATION

**OCATION** 

Leeds in Seacroft, just off Coal Road in close proximity to the A6120 Leeds Outer Ring Road. The nearby A64 provides access to the A1(M), which lies around 6 miles to the east. The A6120 at Cross Gates provides access to junction 46 of the M1 around 7 miles to the south east.

The East Leeds Orbital Road which is currently under construction and due for completion in Q4 2021, will further enhance the connectivity strength of Leeds160, connecting the Outer Ring Road at Red Hall (1.3 miles away) around the east side of Leeds joining a new Manston Lane Link Road and connecting through to Thorpe Park into junction 46 of the M1 motorway.

| Destination | Distance |  |
|-------------|----------|--|
| Leeds       | 6 miles  |  |
| Doncaster   | 33 miles |  |
| Goole       | 33 miles |  |
| Manchester  | 38 miles |  |
| Sheffield   | 40 miles |  |