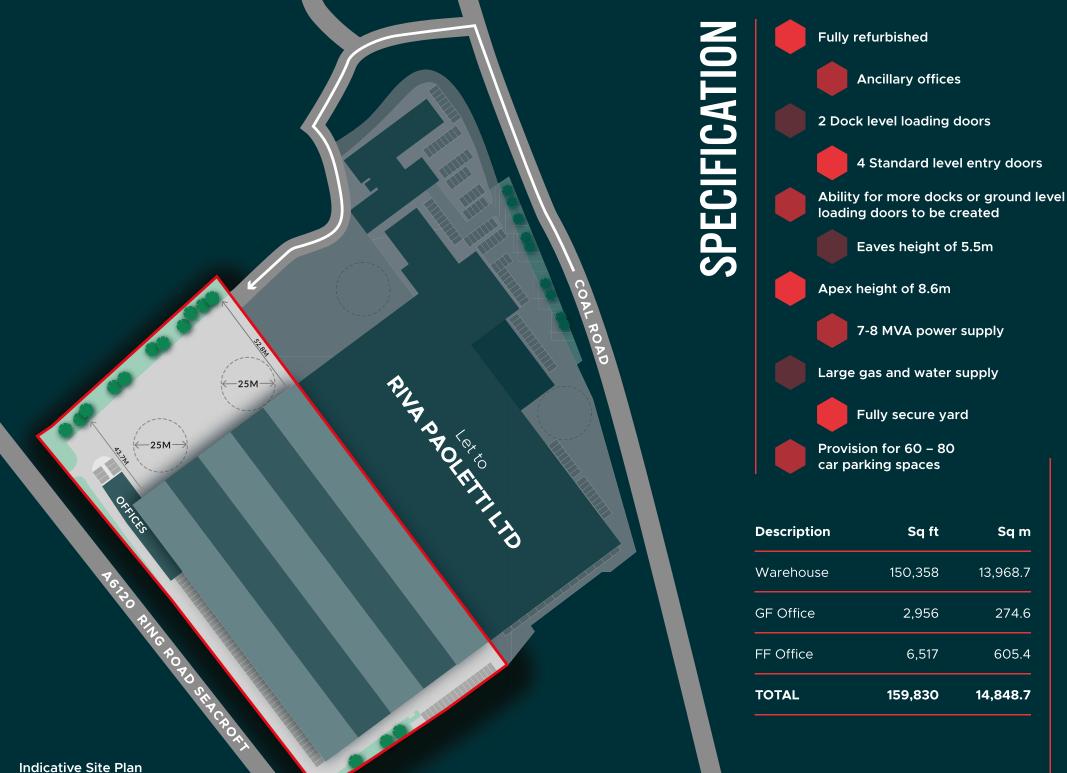

# ACCOMMODATION

**OCATION** 

Leeds in Seacroft, just off Coal Road in close proximity to the A6120 Leeds Outer Ring Road. The nearby A64 provides access to the A1(M), which lies around 6 miles to the east. The A6120 at Cross Gates provides access to junction 46 of the M1 around 7 miles to the south east.