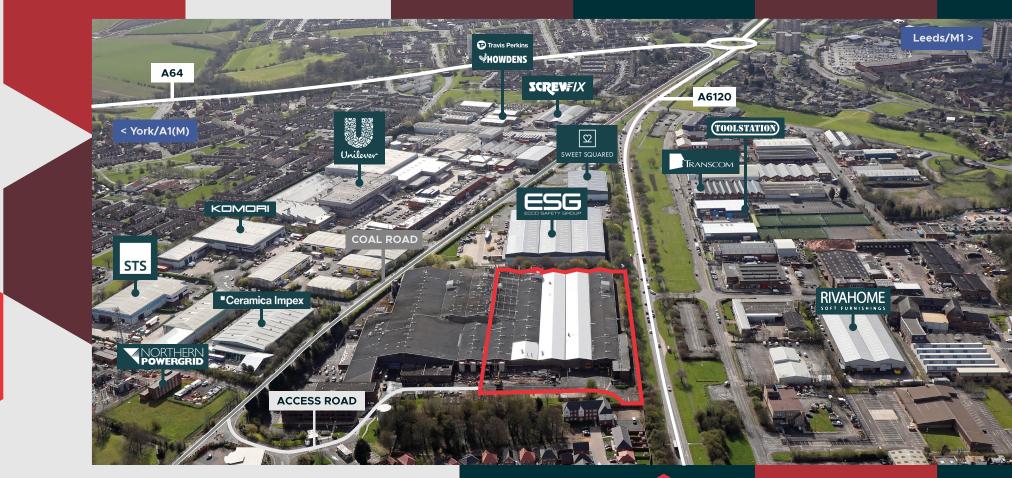

# LEEDS160

Coal Road, Seacroft, Leeds LS14 2AL

To Let

A6120

ROAD

DISTRIBUTION/INDUSTRIAL/ MANUFACTURING UNIT

159,830 sq ft (14,848.7 sq m)

Leeds160 is an impressive 159,830 sq ft distribution/ industrial/manufacturing unit which is being fully refurbished to a high specification and provides a unique opportunity to an occupier both in terms of scale and its location.

Located in North Leeds, off Coal Road in Seacroft, the property is situated in an established industrial area which is home to a cluster of well-known industrial/distribution occupiers. The location provides strong connectivity locally, regionally and nationally via the ring road and M1.

Leeds160 is one of only a handful of ready to occupy properties over 100,000 sq ft in the region.

To be refurbished COMPLETION SUMMER 2021 Unidever Unidever

Located in NORTH LEEDS with strong

with strong connections