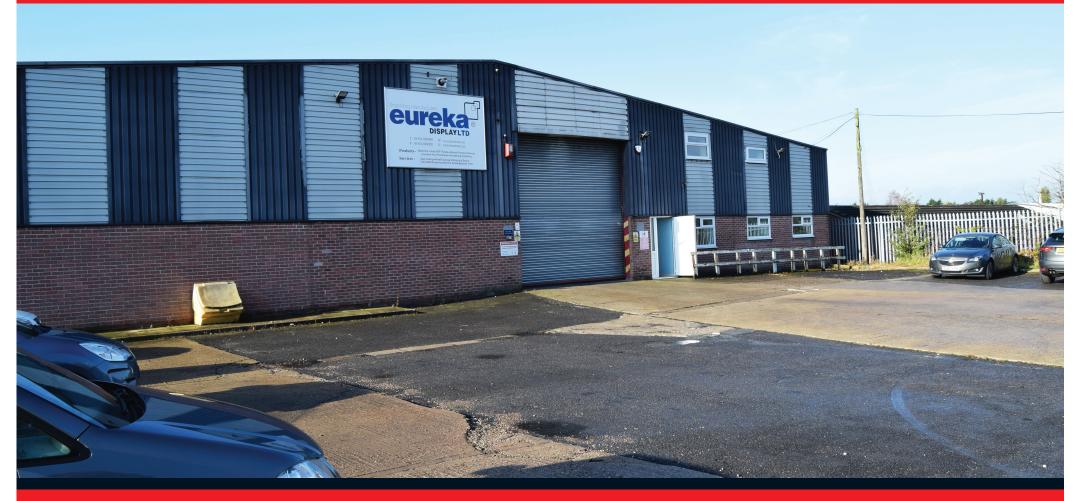

#### THE PROPERTY

Situated on Don Pedro Avenue at the heart of the Normanton Industrial Estate adjacent to junction 31 of the M62. The property is at the centre of the West Yorkshire conurbation in what is the best industrial location in the region.

#### **DESCRIPTION**

The property is a self-contained modern unit standing in its own compound being of steel frame construction with brick and metal clad elevations.

The unit has an eaves height of 5 m.

Access into the warehouse are is through a full height roller shutter door and there is a separate pedestrian access that leads into the office accommodation.

There is an excellent yard, parking and turning area.