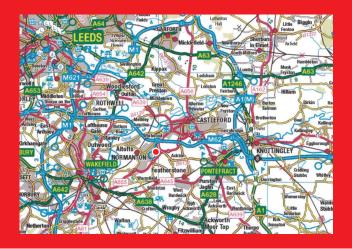

#### THE PROPERTY

Situated on Don Pedro Avenue at the heart of the Normanton Industrial Estate adjacent to junction 31 of the M62. The property is at the centre of the West Yorkshire conurbation in what is the best industrial location in the region.

Junction 31 is mid way between the intersection of the M62 and the A1 to the east and M1 to the west.

The development is almost midway between the conurbations of Leeds and Wakefield