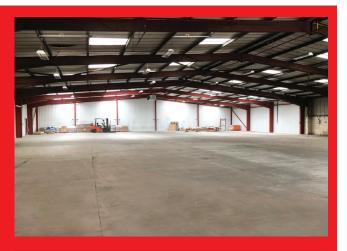

#### **DESCRIPTION**

The property is a self-contained modern unit standing in its own compound being of steel frame construction with brick and metal clad elevations.

The unit has an eaves height of 5 m.

#### ACCOMMODATION

(all areas are gross internal)

|                                 | SQ FT  | SQ M  |
|---------------------------------|--------|-------|
| Ground floor offices & workshop | 18,298 | 1,700 |
| First floor offices             | 1,614  | 150   |
| TOTAL                           | 19,912 | 1,850 |