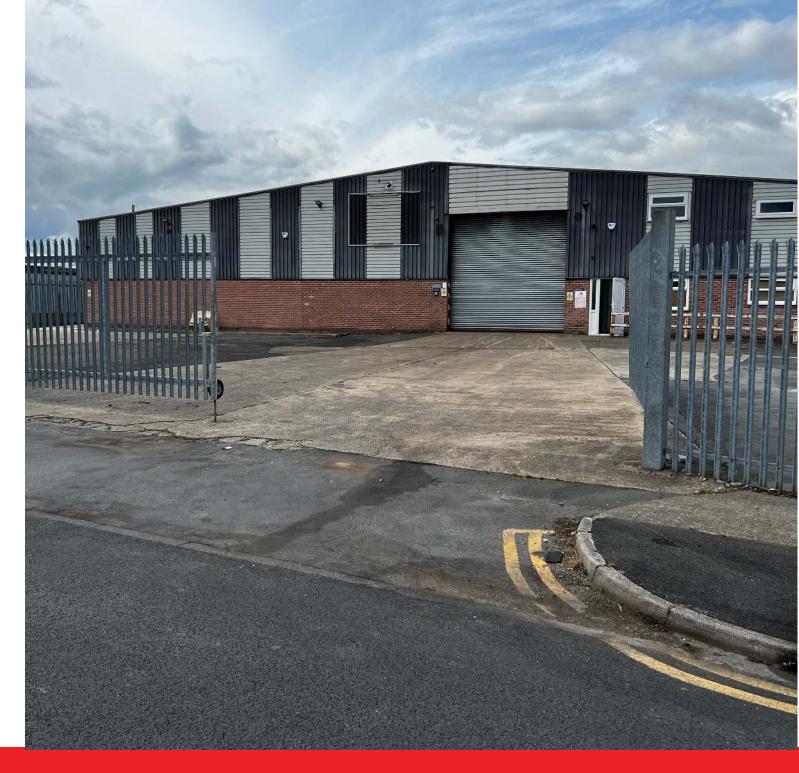

# DESCRIPTION

The property is a self contained modern industrial unit standing within its own compound and is of steel frame construction with brick and metal clad elevations. The property has an eaves height of 5m. Access to the warehouse is through a full height roller shutter door and there is a pedestrian access that leads into the office accommodation. The property has excellent yard, parking and