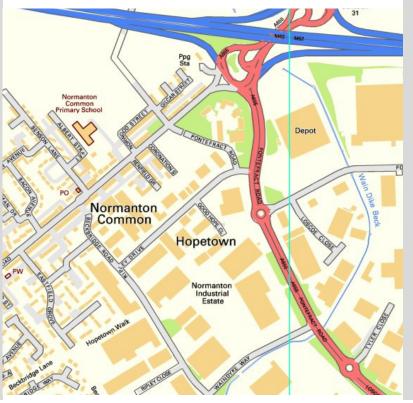

## LOCATION

Located at the heart of the Normanton industrial Estate adjacent to junction 31 of the M62 the subject property is at the heart of the West Yorkshire conurbation and at the centre of the one of the most important industrial locations in the region.