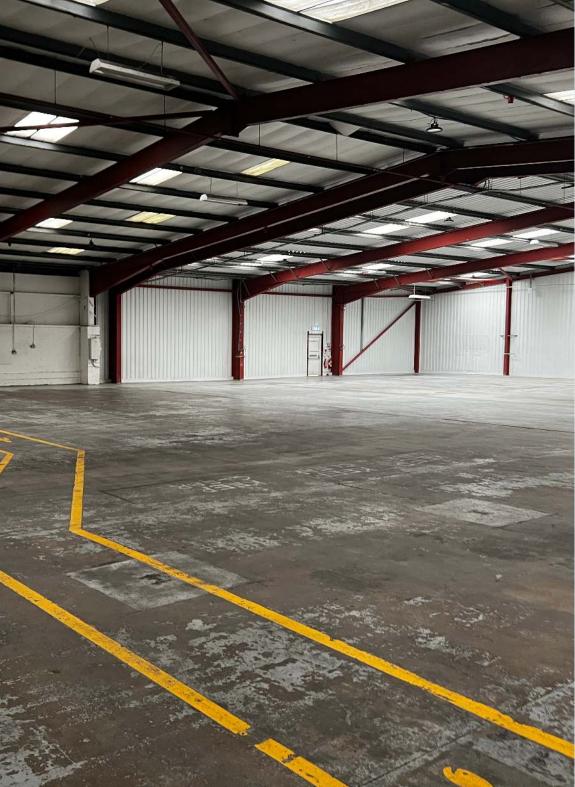

# DESCRIPTION

The property is a self contained modern industrial unit standing within its own compound and is of steel frame construction with brick and metal clad elevations. The property has an eaves height of 5m. Access to the warehouse is through a full height roller shutter door and there is a pedestrian access that leads into the office accommodation. The property has excellent yard, parking and

# PLANNING

turning area.

We understand the planning for this unit has both B2 and B8 use.

**RATEABLE VALUE** We understand the rateable value of the property is £98,000.

|                                      | SQ FT         | SQ M         |
|--------------------------------------|---------------|--------------|
| Ground floor office<br>and warehouse | 18,298        | 1,700        |
| First floor<br>office/storage        | 1,614         | 150          |
| TOTAL                                | <u>19,912</u> | <u>1,850</u> |