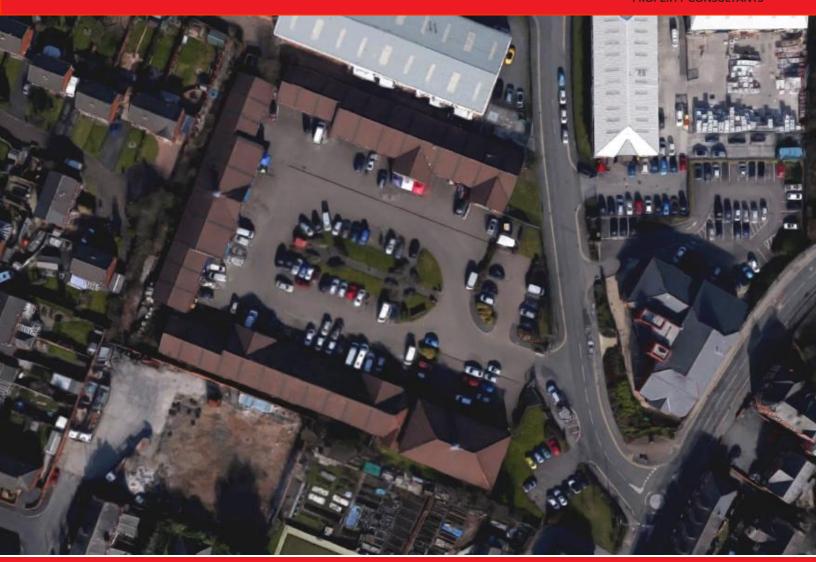

# **DESCRIPTION**

Golborne Enterprise Park is situated on Kid Glove Road, directly off the A573 (High Street). Golborne is approximately 9 miles south of Wigan.

The location offers excellent transport access to Junction 23 of the M6 via the A580 East Lancashire Road and the neighbouring cities of Liverpool and Manchester, as well as the wider UK motorway network.

The estate comprises a terrace of 21 single storey storage / workshop units and a standalone office building (Phoenix House) which offers a range of self-contained Suites.