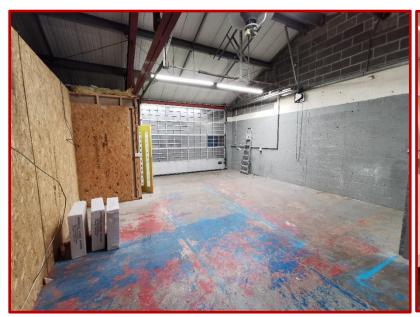

### **ACCOMMODATION AVAILABLE**

Unit 13 - 1500 sq ft (139.35 sq m).

The unit is currently separated into loading area and showroom, the unit can be stripped back to a shell on request.