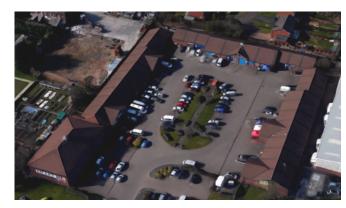

#### Location

Golborne Enterprise Park is situated on Kidglove road, directly off the A573 (high street). Golborne is approximately 9 miles south of Wigan.

Description

The location offers excellent transport access to junction 23 of the m6 via the a580 east Lancashire road and the neighbouring cities of Liverpool and Manchester, as well as the wider UK motorway network.

The estate comprises a terrace of 21 single storey storage/workshop units and a standalone office building (Phoenix House) which offers a range of self-contained suites.