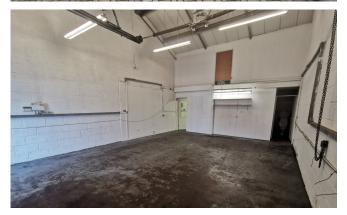

#### Accommodation Available

Unit 5 - 750 sq ft of workshop space. Available from 1st of June 2021 at a rent of £5437.50 per annum exclusive.

### **Accomodation**

Unit 5

**SIZE:** 750 sq ft (69.68 sq m)

**RENT:** £5437.50 pa (£7.25 psf)