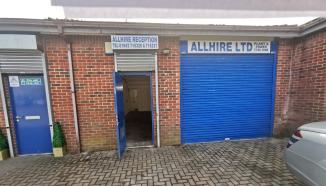

#### Accommodation Available

Unit 5 - 750 sq ft of workshop space. Available from 1st of June 2021 at a rent of £5437.50 per annum exclusive.

### **Accomodation**

Unit 5

**SIZE:** 750 sq ft (69.68 sq m)

**RENT:** £5437.50 pa (£7.25 psf)