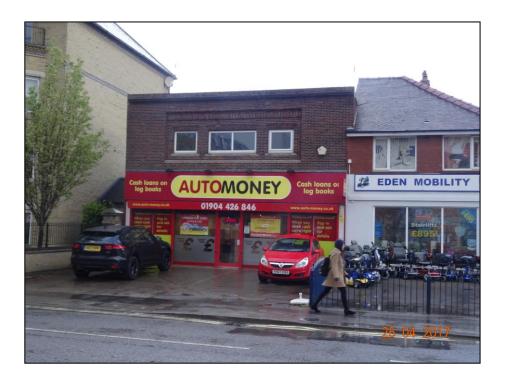

#### **Description:**

A brick built semi-detached two storey building with ground floor sales space and first floor storage. The frontage is secured by two automatic window shutters and a central manual door shutter.

#### Location:

The property is located in a prominent position fronting Hull Road, approximately 1 mile from York City Centre.

Surrounding retailers include Eden Mobility, Bet Fred and Pizza Hut. There are a number of residential properties in the area including a substantial student accommodation block directly across the road.