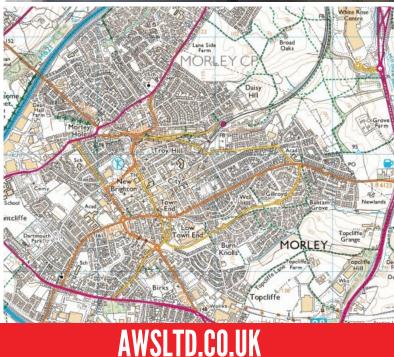

## LOCATION

Morley is a historic Market Town located to the south west of Leeds City Centre benefitting from proximity to the conurbations of Leeds, Wakefield and Bradford, and adjacent to junctions 26, 27 and 28 of the M62.

The development in question is located to the fringe of the Town Centre with good connectivity to the arterial road network.