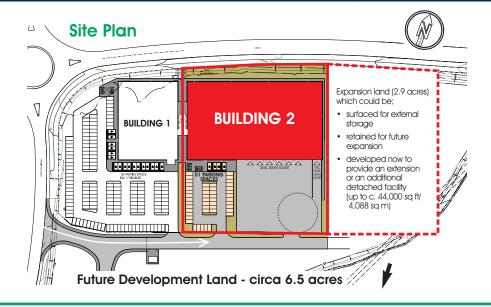

- Two storey, heated and lit office and amenity block
- Manufacturing/Distribution area with heating
- Eaves height of 8.9m
- Ground and dock level loading\*
- Potential to expand on adjacent 2.9 acres of land
- Excellent parking and loading areas
- Roof mounted Solar Panels (60kva capacity)
- \* Potential to add further ground level loading doors, as shown on the illustrative plan below subject to planning consent.

#### **Terms**

The unit is available by way of a new lease, or freehold purchase. The adjoining land can be acquired freehold with Building 2, or alternatively an extension or additional detached unit can be built on this land and either leased or sold.