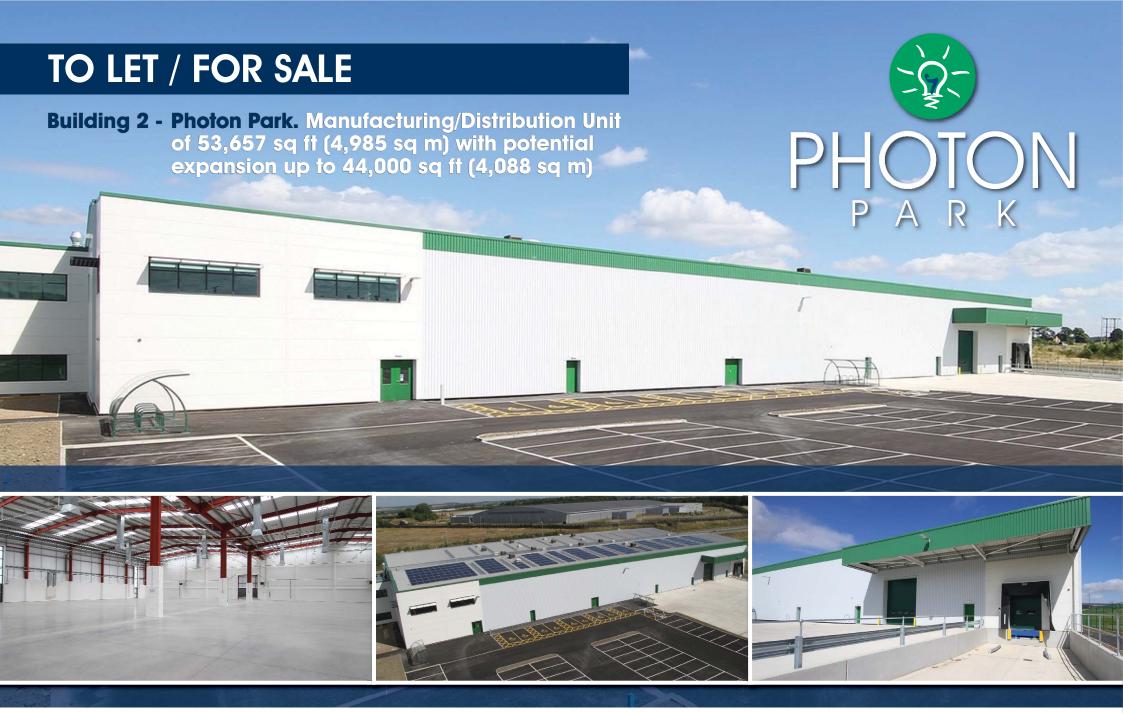

## **Description**

Building 2 is a two bay, steel portal frame, manufacturing/distribution unit constructed in 2015. The elevations and roof are profile metal clad, with the latter benefitting from excellent natural light provision. The Facility has the following basic specification:-

- Two storey, heated and lit office and amenity block
- Manufacturing/Distribution area with heating
- Eaves height of 8.9m
- Ground and dock level loading\*
- Potential to expand on adjacent 2.9 acres of land
- Excellent parking and loading areas
- Roof mounted Solar Panels (60kva capacity)
- \* Potential to add further ground level loading doors, as shown on the illustrative plan below subject to planning consent.

### **Accommodation**

The unit has been measured in line with the RICS Code of Measuring Practice to have the following approximate gross internal areas.

| Description                | Sq M    | Sq Ft  |
|----------------------------|---------|--------|
| Manufacturing/Distribution | 3,731   | 40,160 |
| GF Offices / Canteen       | 626.7   | 6,746  |
| GF Sub total               | 4,357.7 | 46,906 |
| FF Offices                 | 476     | 5,124  |
| FF Mezzanine               | 151     | 1,627  |
| Total                      | 4,984.9 | 53,657 |