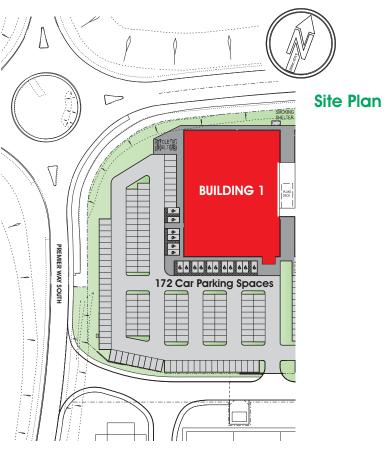

# PHOTON PARK

13 miles (21 mins) to Leeds 172 car parking spaces EPC rating A

Grade A offices - 31,348 sq ft (2,912 sq m)

#### **Description**

1

Building 1 is a Grade A modern detached 31,348 sq ft office building of steel frame construction providing efficient, open plan floorplates over 2 floors which would ideally be suited as a Head Office.

The ground floor extends to 19,867 sq ft with first floor offices of 11,481 sq ft. Whilst suitable as offices, the building is flexible and could accommodate laboratories/R &D facilities or Call Centre uses. The building has an EPC Rating of A and excellent car parking ratio.

Total car parking for the offices is 172 spaces.