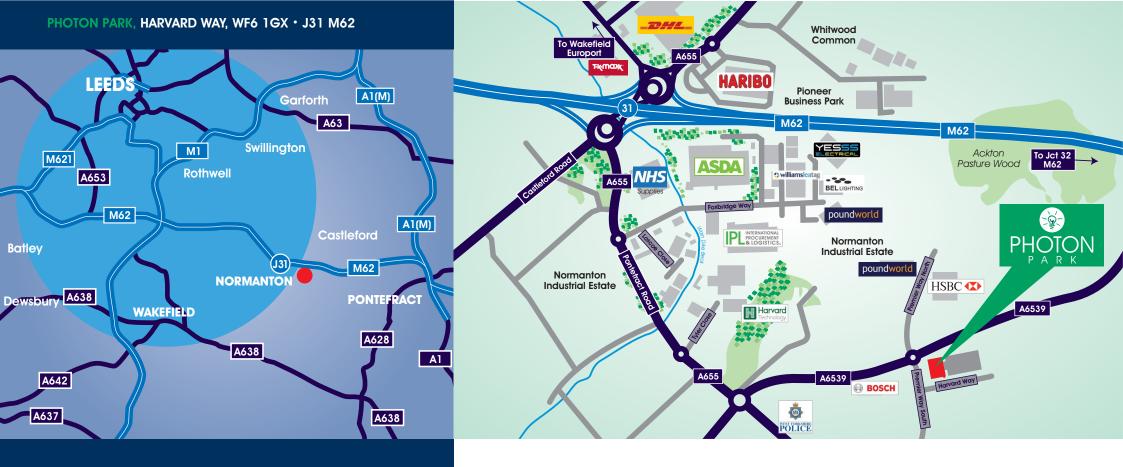

# PHOTON PARK, HARVARD WAY, WF6 1GX • J31 M62

### Location

Photon park is situated in the most important commercial location in the Leeds and Wakefield region, adjacent to junction 31 of the M62 within easy reach of both M1 and A1 but more importantly the business centres of both cities.

The unit is located in probably the best location in the area for those companies serving the greater Leeds conurbation and the North as a whole.