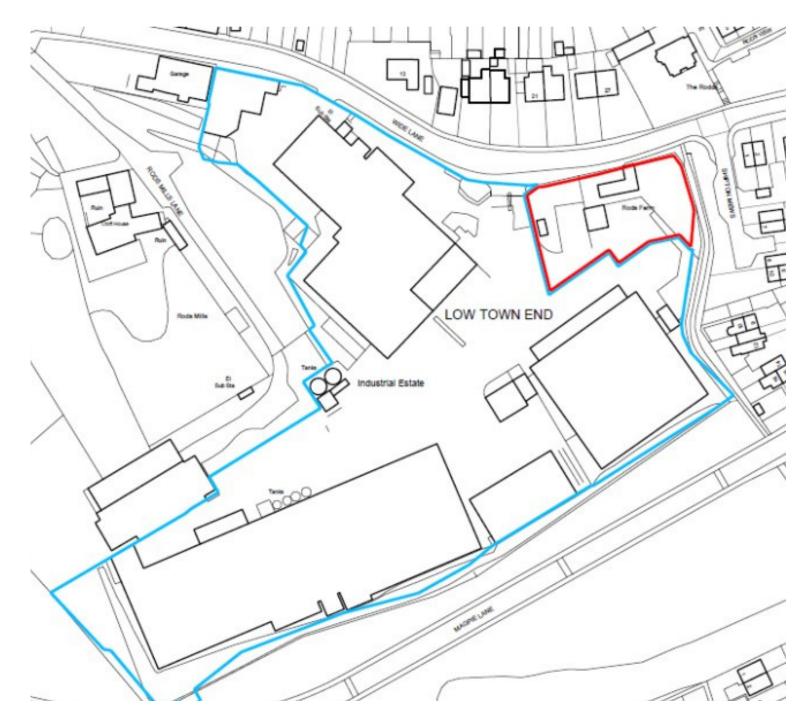

#### LOCATION

Morley is a historic Market Town located to the south west of Leeds City Centre benefitting from proximity to the conurbations of Leeds, Wakefield and Bradford, and adjacent to junctions 26, 27 and 28 of the M62. The site in question is located to the fringe of the Town Centre with good connectivity to the arterial road network.

#### DESCRIPTION

A level and hardcore surfaced site, which is roughly rectangular in shape.

#### SIZE

(all areas are gross internal) The site measures circa 0.46 acres (0.18 hectares).

**RATEABLE VALUE** 

Not assessed as yet. SERVICE CHARGE

A service charge will be levied to cover the cost of the management and maintenance of the common areas of the estate.