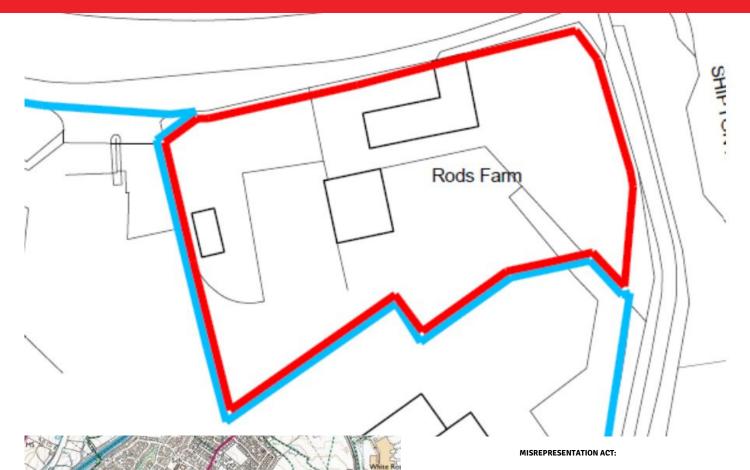

#### DESCRIPTION

A level and hardcore surfaced site, which is roughly rectangular in shape.

#### SIZE

(all areas are gross internal) The site measures circa 0.46 acres (0.18 hectares).

**RATEABLE VALUE** 

Not assessed as yet. SERVICE CHARGE

A service charge will be levied to cover the cost of the management and maintenance of the common areas of the estate.