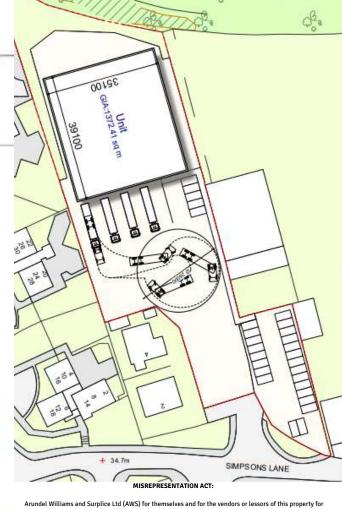

# **DEVELOPMENT**

The site is capable of accommodating up to 15,000 sq ft (1374 sq m) of modern industrial development subject to planning.

#### **DESCRIPTION**

The property is a clear fully surfaced and secured site with direct access from Simpsons Lane.

The site can be let in smaller plots if required.