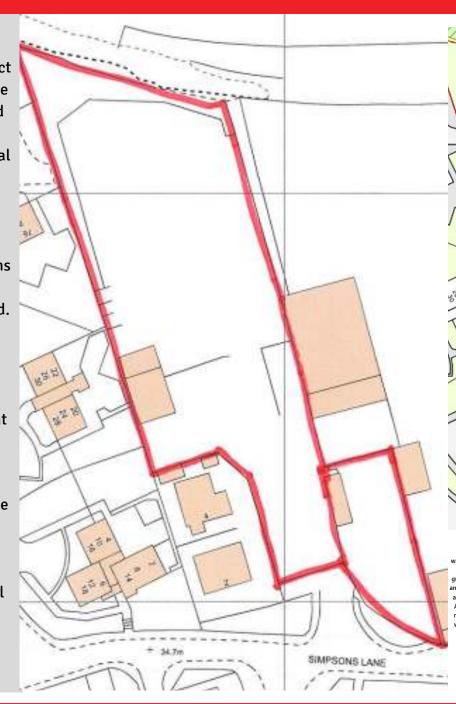

#### **DESCRIPTION**

The property is a clear fully surfaced and secured site with direct access from Simpsons Lane.

The site can be let in smaller plots if required.

CHARTERED SURVEYORS & PROPERTY CONSULTANTS INDUSTRIAL STORAGE & DEVELOPMENT SITE

TO LET (MAY SELL)

SIMPSONS LANE, KNOTTINGLEY, WF11 OHR

0.16 - 1.3 ACRES

GET IN TOUCH
Nick Arundel

Tel: 0113 235 1362

E: nick@awsltd.co.uk