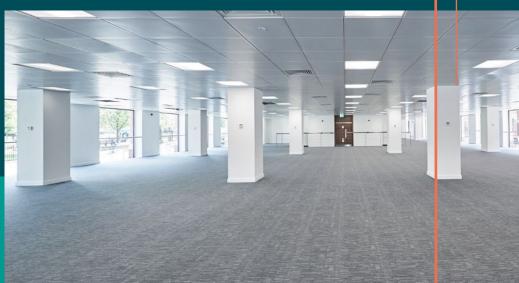

## The Details

St Paul's House benefits from the following:

- Full access raised floors
- Air Conditioning
- New LED integrated lighting
- Metal tile suspended ceiling
- Additional shower/changing facilities
- New secure bicycle storage
- Grade A office refurbishment
- Full access raised floors
- Air Conditioning
- New LED integrated lighting
- Metal tile suspended ceiling