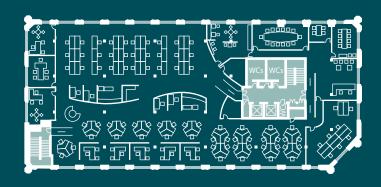

Inner city loop road. Car Parking is available with the property and street parking is readily available outside.











## The Details

St Paul's House benefits from the following:

- Full access raised floors
- Air Conditioning
- New LED integrated lighting
- Metal tile suspended ceiling
- Additional shower/changing facilities
- New secure bicycle storage
- Grade A office refurbishment
- Full access raised floors
- Air Conditioning
- New LED integrated lighting
- Metal tile suspended ceiling







### **GROUND FLOORPLAN**

## The Plans

| Floor  | sq ft  | sq m     |
|--------|--------|----------|
| Ground | 2,796  | 259.76   |
| Third  | 8,364  | 777.04   |
| Total  | 11,160 | 1,036.80 |

<sup>\*</sup>Floors capable of subdivision to meet individual requirements.

THIRD FLOORPLAN



**TYPICAL SPACE PLAN** 

## 2,796 - 11,160 sq ft (259.76 - 1,036.80 sq m)





















## The Destination

An array of amenities surround St Paul's House; from cafés for informal morning meetings or restaurants to entertain clients at lunch to bars for evening drinks with friends after work. The main retail core is less than five minutes walk away so everything you need is in easy walking distance from your office door.

- 1 Dakota Deluxe Hotel
- 2 The Alchemist
- 3 Starbucks
- 4 Patisserie Valerie
- 5 All Bar One
- 6 The Lost & Found
- 7 Tattu
- 8 Philpotts
- 9 Banyan
- 10 Restaurant Bar & Grill
- 11 Tesco Express
- 12 Bagel Nash
- 13 Pizza Express
- 14 The New Ellington









#### Tenure

The accommodation is available to let by way of new effective full repairing and insuri