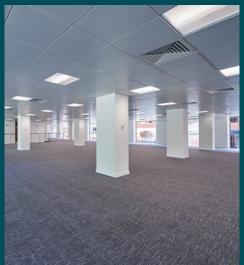

## The Details

St Paul's House benefits from the following:

- Full access raised floors
- Air Conditioning
- New LED integrated lighting
- Metal tile suspended ceiling
- Additional shower/changing facilities
- New secure bicycle storage
- Grade A office refurbishment
- Full access raised floors
- Air Conditioning
- New LED integrated lighting
- Metal tile suspended ceiling