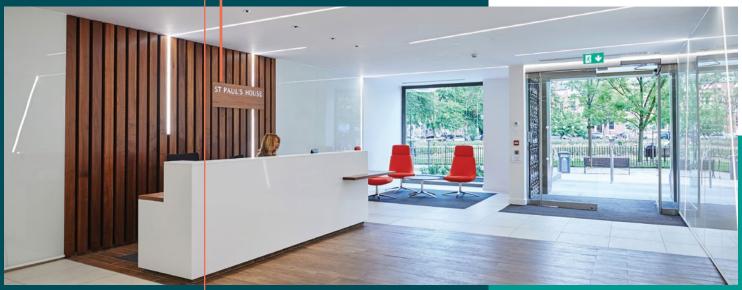

## The Details

St Paul's House benefits from the following:

- Full access raised floors
- Air Conditioning
- New LED integrated lighting
- Metal tile suspended ceiling
- Additional shower/changing facilities
- New secure bicycle storage
- Grade A office refurbishment
- Full access raised floors
- Air Conditioning
- New LED integrated lighting
- Metal tile suspended ceiling