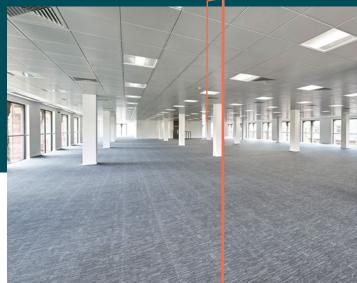

## The Details

St Paul's House benefits from the following:

- Full access raised floors
- Air Conditioning
- New LED integrated lighting
- Metal tile suspended ceiling
- Additional shower/changing facilities
- New secure bicycle storage
- Grade A office refurbishment
- Full access raised floors
- Air Conditioning
- New LED integrated lighting
- Metal tile suspended ceiling

### **GROUND FLOORPLAN**

THIRD FLOORPLAN

**TYPICAL SPACE PLAN** 