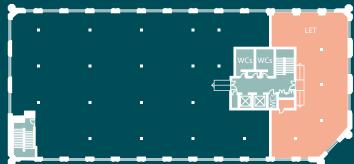

## The Plans

| Floor  | sq ft  | sq m     |
|--------|--------|----------|
| Ground | 2,796  | 259.76   |
| Third  | 8,364  | 777.04   |
| Total  | 11,160 | 1,036.80 |

<sup>\*</sup>Floors capable of subdivision to meet individual requirements.

THIRD FLOORPLAN

**TYPICAL SPACE PLAN** 