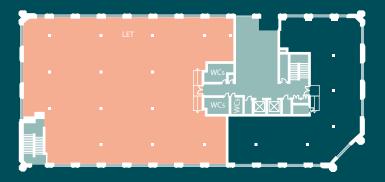

### **GROUND FLOORPLAN**

## The Plans

| Floor  | sq ft  | sq m     |
|--------|--------|----------|
| Ground | 2,796  | 259.76   |
| Third  | 8,364  | 777.04   |
| Total  | 11,160 | 1,036.80 |

<sup>\*</sup>Floors capable of subdivision to meet individual requirements.