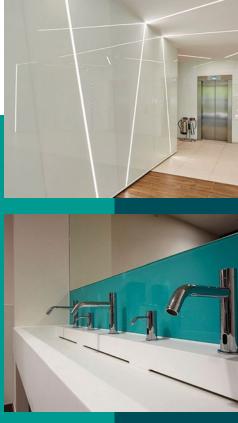

## The Details

St Paul's House benefits from the following:

- Full access raised floors
- Air Conditioning
- New LED integrated lighting
- Metal tile suspended ceiling
- Additional shower/changing facilities
- New secure bicycle storage
- Grade A office refurbishment
- Full access raised floors
- Air Conditioning
- New LED integrated lighting
- Metal tile suspended ceiling