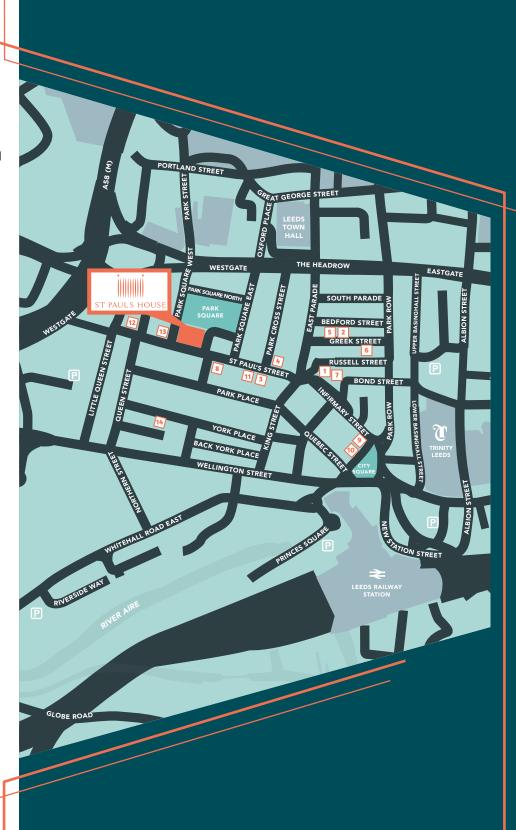

## The Destination

An array of amenities surround St Paul's House; from cafés for informal morning meetings or restaurants to entertain clients at lunch to bars for evening drinks with friends after work. The main retail core is less than five minutes walk away so everything you need is in easy walking distance from your office door.

- 1 Dakota Deluxe Hotel
- 2 The Alchemist
- 3 Starbucks
- 4 Patisserie Valerie
- 5 All Bar One
- 6 The Lost & Found
- 7 Tattu
- 8 Philpotts
- 9 Banyan
- 10 Restaurant Bar & Grill
- 11 Tesco Express
- 12 Bagel Nash
- 13 Pizza Express
- 14 The New Ellington