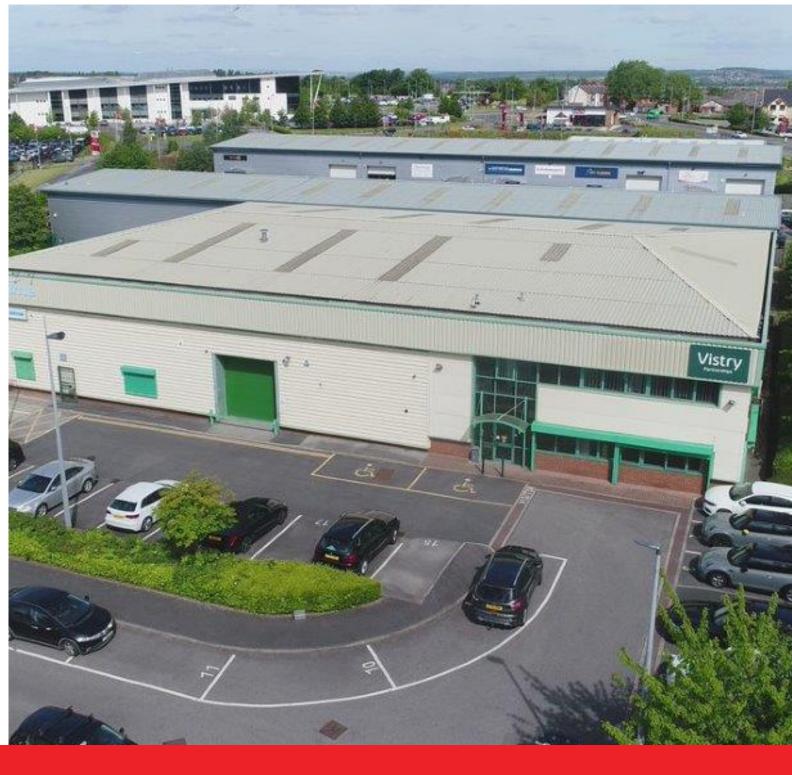

## **DESCRIPTION**

The property is a self contained modern industrial unit with excellent yard, parking and turning areas, of steel frame construction with brick and metal clad elevations.

The property incorporates two storey office accommodation which is fully heated and lit.

The warehouse /workshop has a clear working height of 7m, loading door to main yard and trade counter loading door to the side elevation.

Externally there is a large yard and turning area as well as 22 car parking spaces.