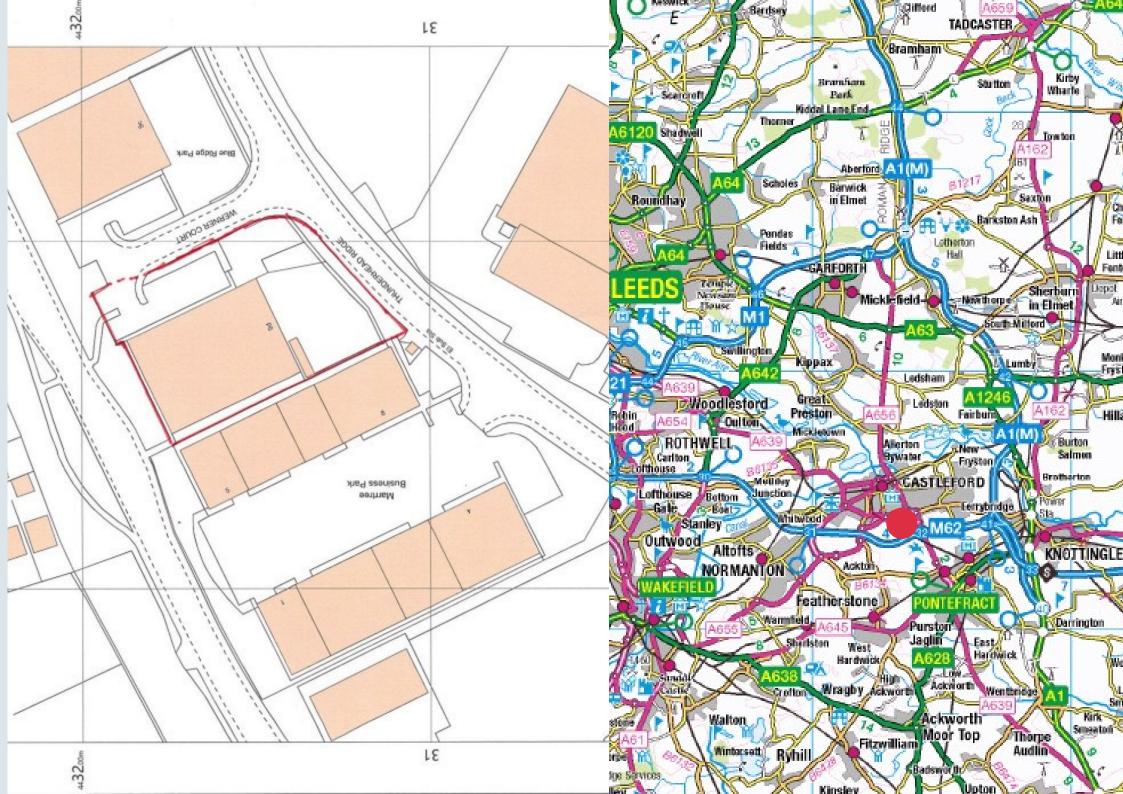

## **LOCATION**

The property is situated overlooking
Thunderhead Ridge and the A639, less than 5
minutes from junction 32 and adjacent to
Xscape and the Junction 32 Shopping Village.
The location could not be better for
connectivity to the whole of the West Yorkshire
conurbation as well as the M62, M1 and A1.