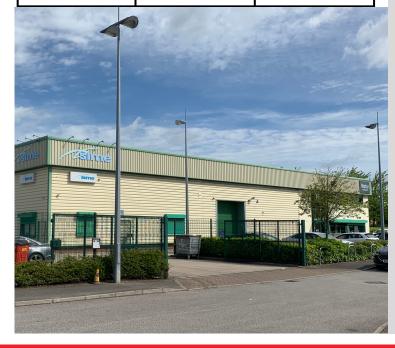

## **DESCRIPTION**

The property is a self contained modern industrial unit with excellent yard, parking and turning areas, of steel frame construction with brick and metal clad elevations.

The property incorporates two storey office accommodation which is fully heated and lit.

The warehouse /workshop has a clear working height of 7m, loading door to main yard and trade counter loading door to the side elevation.

Externally there is a large yard and turning area as well as 22 car parking spaces.