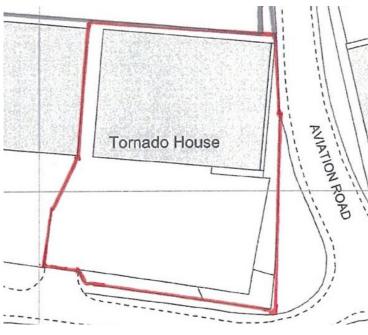

The subject property is prominently situated at the junction of Moxon Way and Aviation Road, the latter being the main access point to the development.