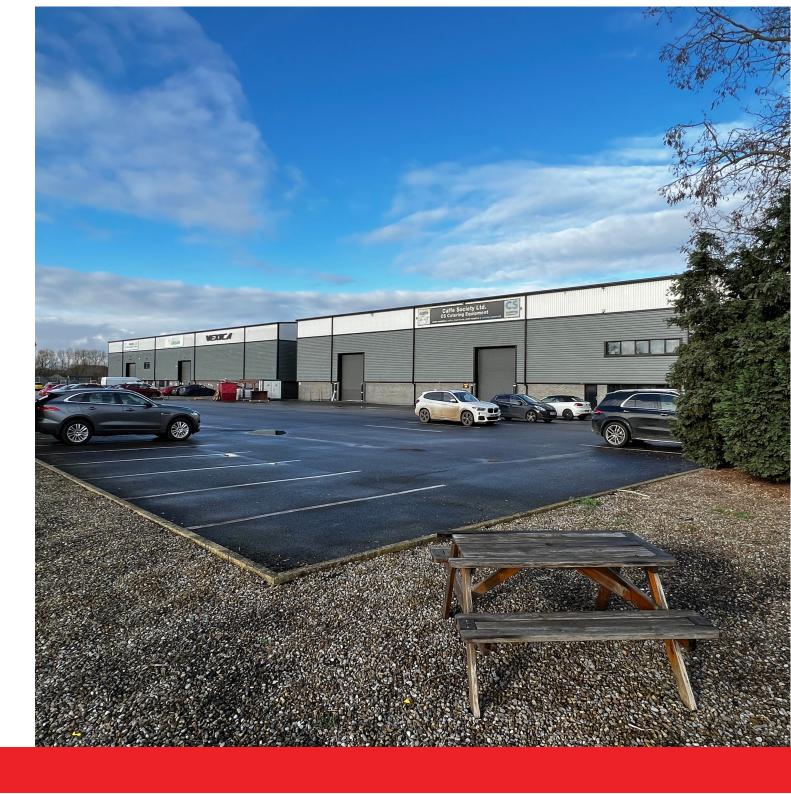

## **DESCRIPTION**

Tornado House is a self contained modern industrial unit of steel frame construction with brick and metal clad elevations.

The property comprises reception area, workshop, offices and showroom at ground floor with office accommodation above, and a substantial clear span warehouse area to the rear. The unit has excellent yard, parking and turning areas.

The subject property is prominently situated at the junction of Moxon Way and Aviation Road, the latter being the main access point to the development.