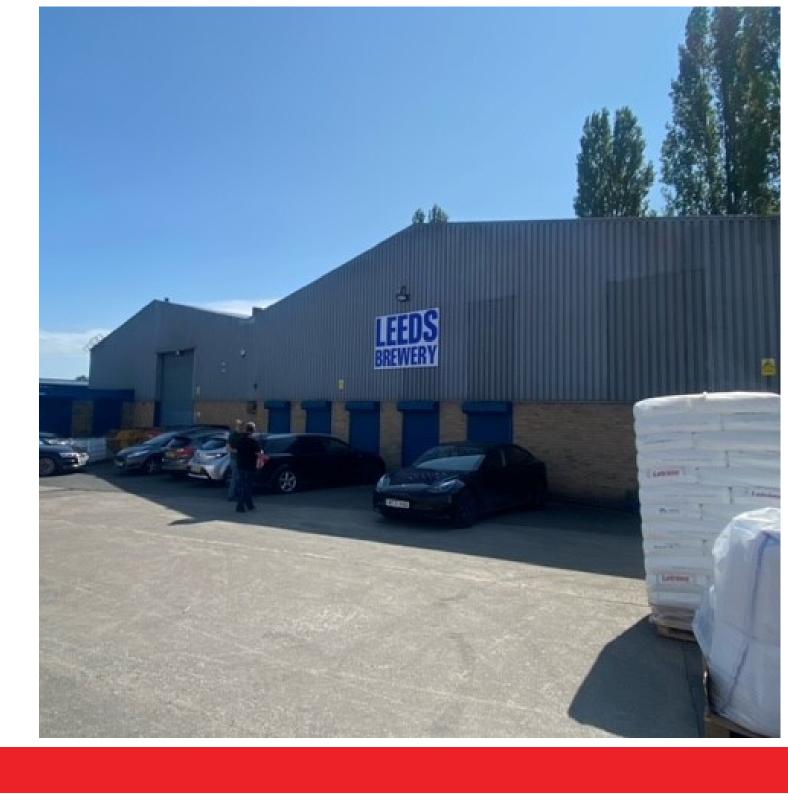

### **DESCRIPTION**

The property is a self-contained modern unit in an estate of similar properties constructed of steel portal frame with brick and metal clad elevations. The property benefits from: -

- Fully fitted office accommodation
- 2 electric ground level loading doors
- 5m clear working height
- Excellent yard, parking and turning areas
- Secure external compound