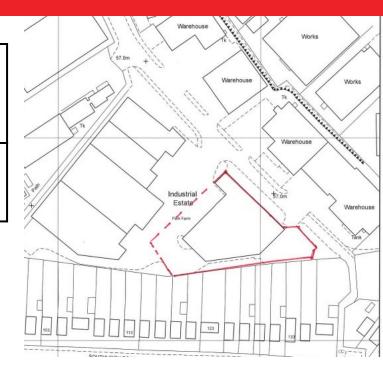

# LOCATION

The Park Farm Industrial Estate is situated on Westland Road just off the A653 Dewsbury Road, between Leeds City Centre and the outer Ring Road. The unit has excellent access to both M621 and M62.