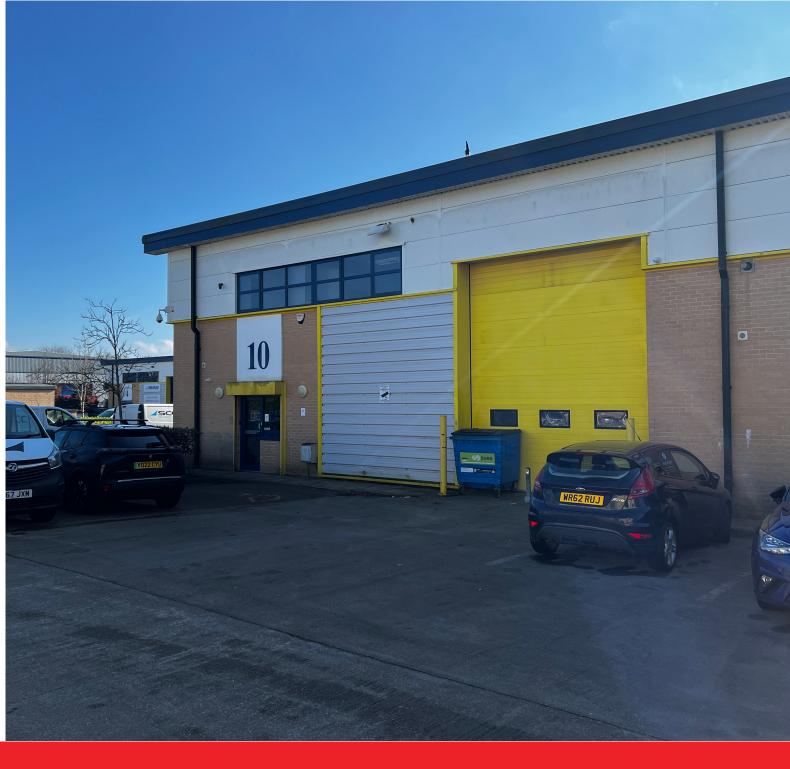

### DESCRIPTION

The property is an end terrace unit of steel frame construction with brick and metal clad elevations with both pedestrian access and loading door. The property provides good clear workshop storage facilities and office space.