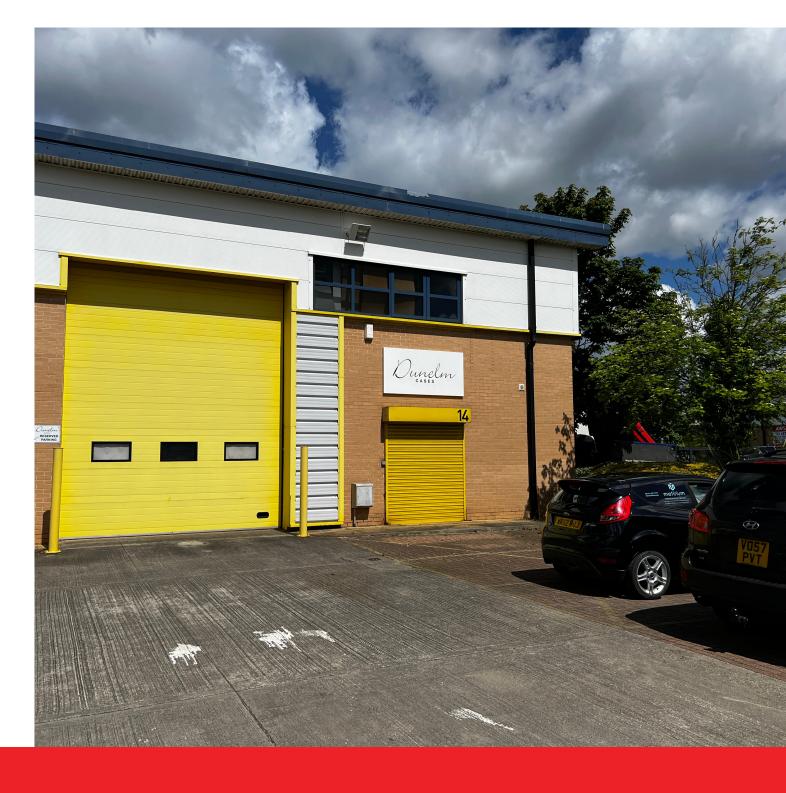

### **DESCRIPTION**

Unit 14 is a high quality modern end terraced industrial unit of steel frame construction with brick and metal clad elevations.

The premises has a clear working height of 6m with both loading and pedestrian access. Internally the building provides clear open plan workshop/warehouse space suitable for a variety of needs.

Externally, there are excellent parking and loading areas.