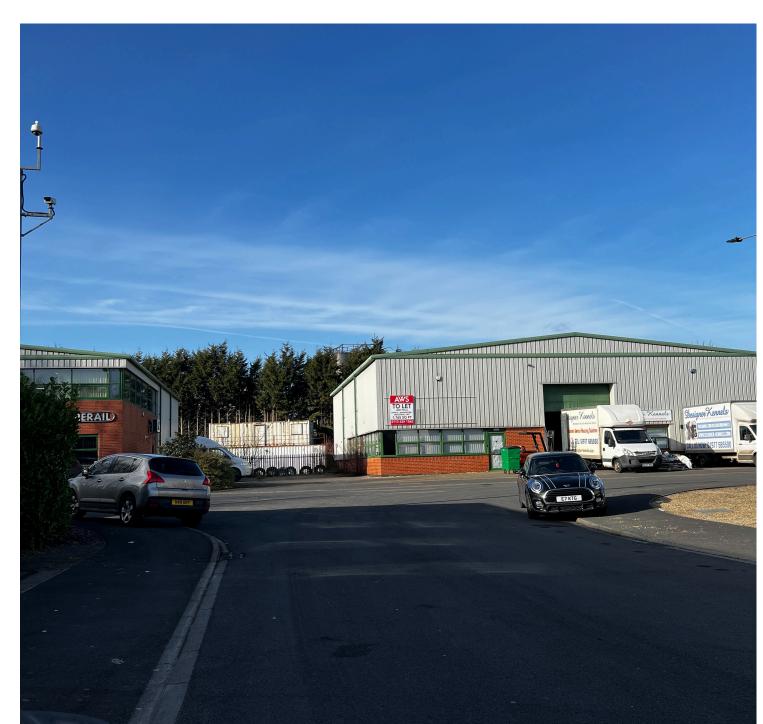

#### LOCATION

Swordfish Way is part of the long established highly successful industrial complex at Sherburn situated to the east of Leeds benefitting from excellent access to the A1 and the motorway network and being in an excellent location to serve the greater Leeds, North and West Yorkshire conurbations.

#### **DESCRIPTION**

14a & 14b provide a single storey warehouse with adjacent, separate, office and showroom facility. The unit benefits from excellent yard, parking and turning areas.