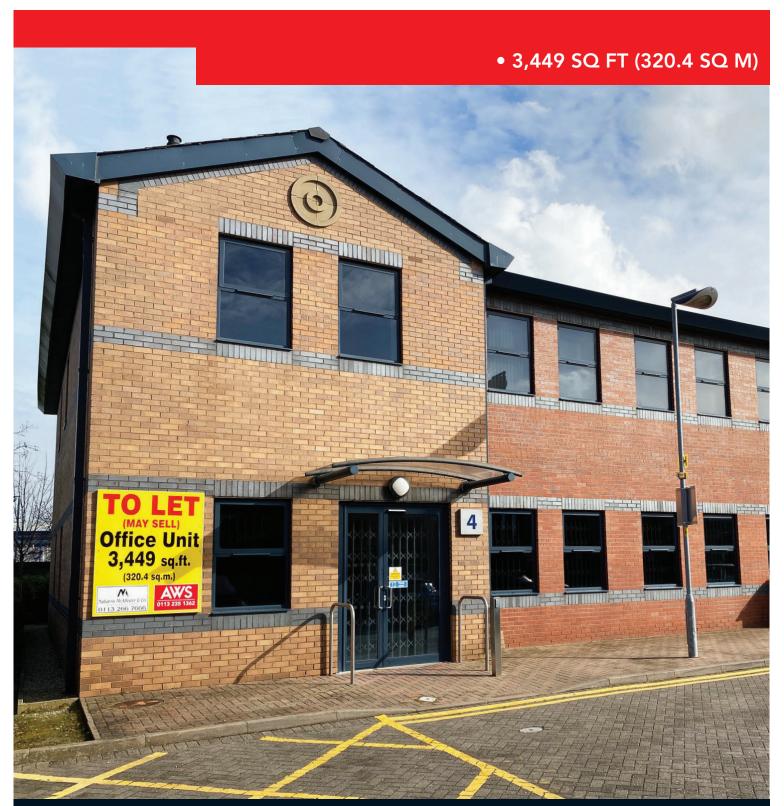

# HIGH QUALITY MODERN OFFICE UNIT

Unit 4 Fusion Court, Aberford Road, Garforth, Leeds, LS25 2GH

www.awsltd.co.uk

#### **DESCRIPTION**

The property is a modern self contained semi-detached office unit providing high quality accommodation at both ground and first floor with the benefit of: -

- Raised floors
- Suspended ceilings
- Modern lighting
- Disabled access
- Security alarm
- 9 car parking spaces
- Controlled and managed car parking
- Full DDA compliance with passenger lift

### **ENERGY PERFORMANCE CERTIFICATE**

The property has an energy performance rating of B.

**ACCOMMODATION** (all areas are net internal)

|                     | Sq m  | Sq ft   |  |
|---------------------|-------|---------|--|
| Ground floor office | 160.2 | 1,724.5 |  |
| First floor         | 160.2 | 1,724.5 |  |
| TOTAL               | 320.4 | 3,449   |  |