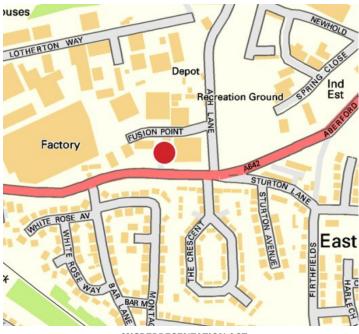

# **LOCATION**

Fusion Court is a well-established office campus situated to the south east of Leeds City, benefitting from excellent access to the City Centre, the whole of the greater Leeds and West Yorkshire conurbation and junction 47 of the M1 and A1M.

Access to the development is from Aberford Road and the property is in an established office location which is within 5 minutes of the local amenities and Garforth Train Station.