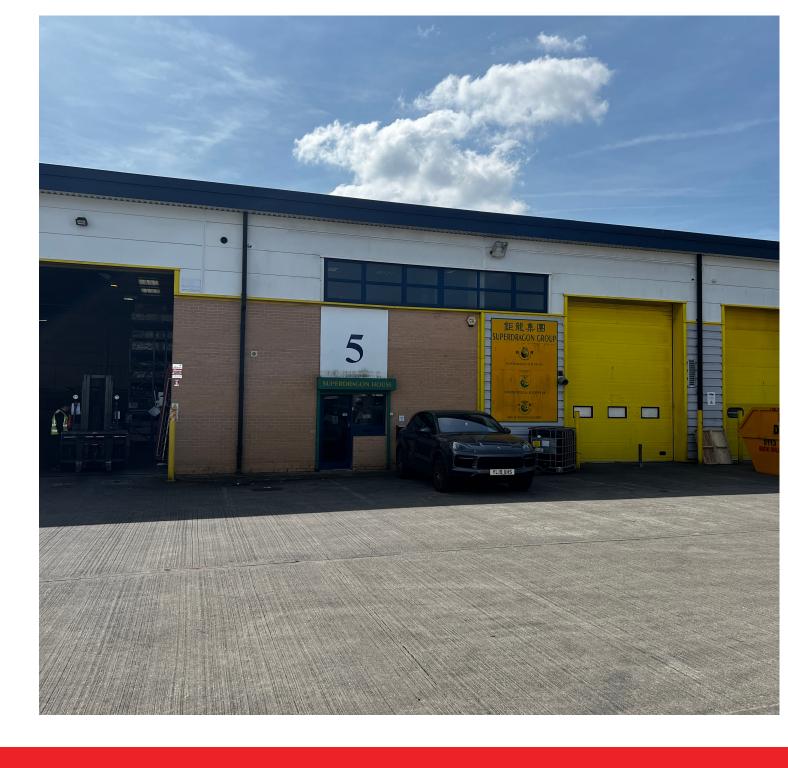

### **DESCRIPTION**

Unit 5 is a mid terrace unit of steel frame construction with brick and metal clad elevations with both pedestrian and loading access.

The property has been adapted by the current owner to suit his specific needs and can be very easily converted back to a basic unit.

The property has the benefit of:

- Excellent yard and parking (9 spaces)
- Warehouse accommodation with mezzanine storage
- Clear working height of 6m
- Excellent office and laboratory accommodation
- The property stands in a secure compound **PLANNING**