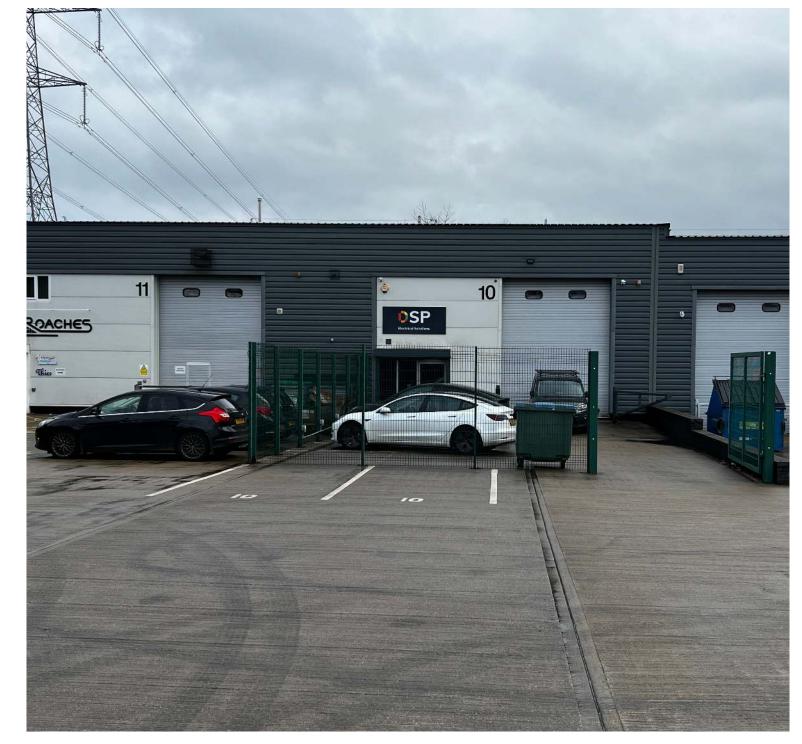

## DESCRIPTION

The property is a mid terrace modern industrial unit of steel frame construction with brick and metal clad elevations. The unit has been adapted by its current occupier to provide "hybrid" accommodation providing a property with 50% office accommodation at ground level.

The offices are fitted out to a high standard and have the benefit of mezzanine storage above. The warehouse accommodation is accessed through full height loading door and provides clear, fully lit space. Externally there is a secure compound/parking area with extra parking areas and circulation areas outside the fence.