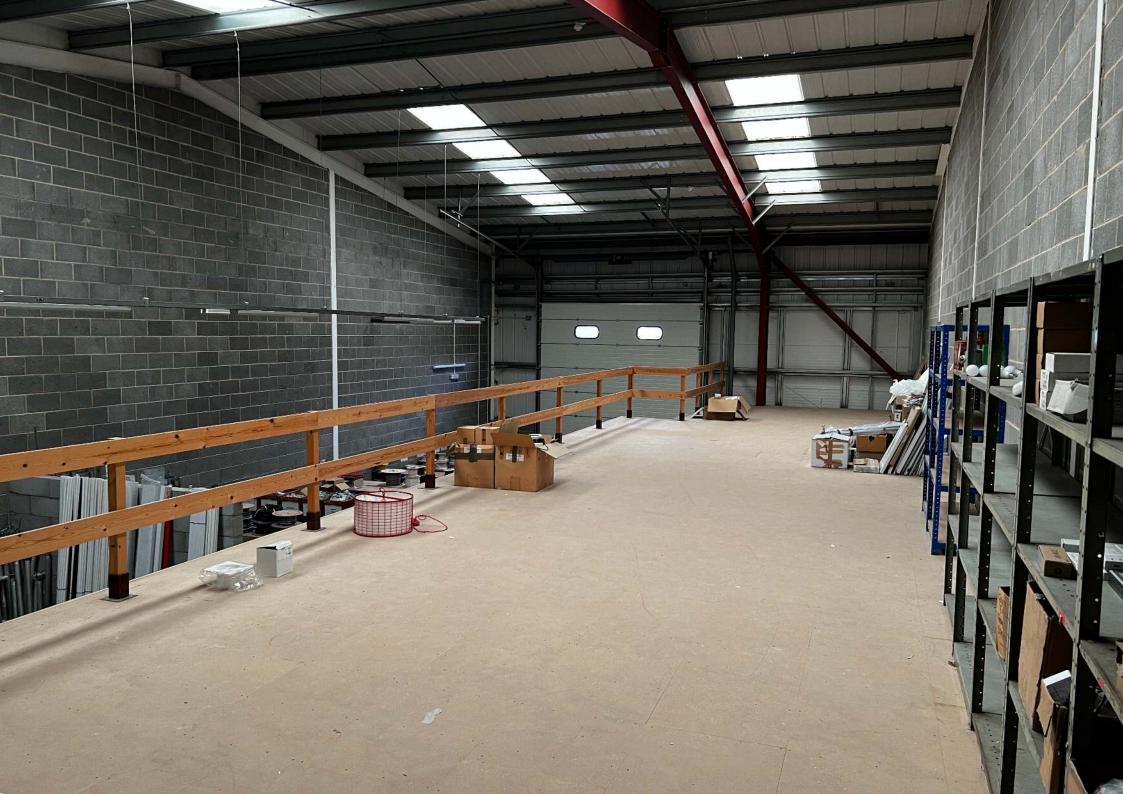

The offices are fitted out to a high standard and have the benefit of mezzanine storage above. The warehouse accommodation is accessed through full height loading door and provides clear, fully lit space. Externally there is a secure compound/parking area with extra parking areas and circulation areas outside the fence.

The unit has a clear working height of 6m.