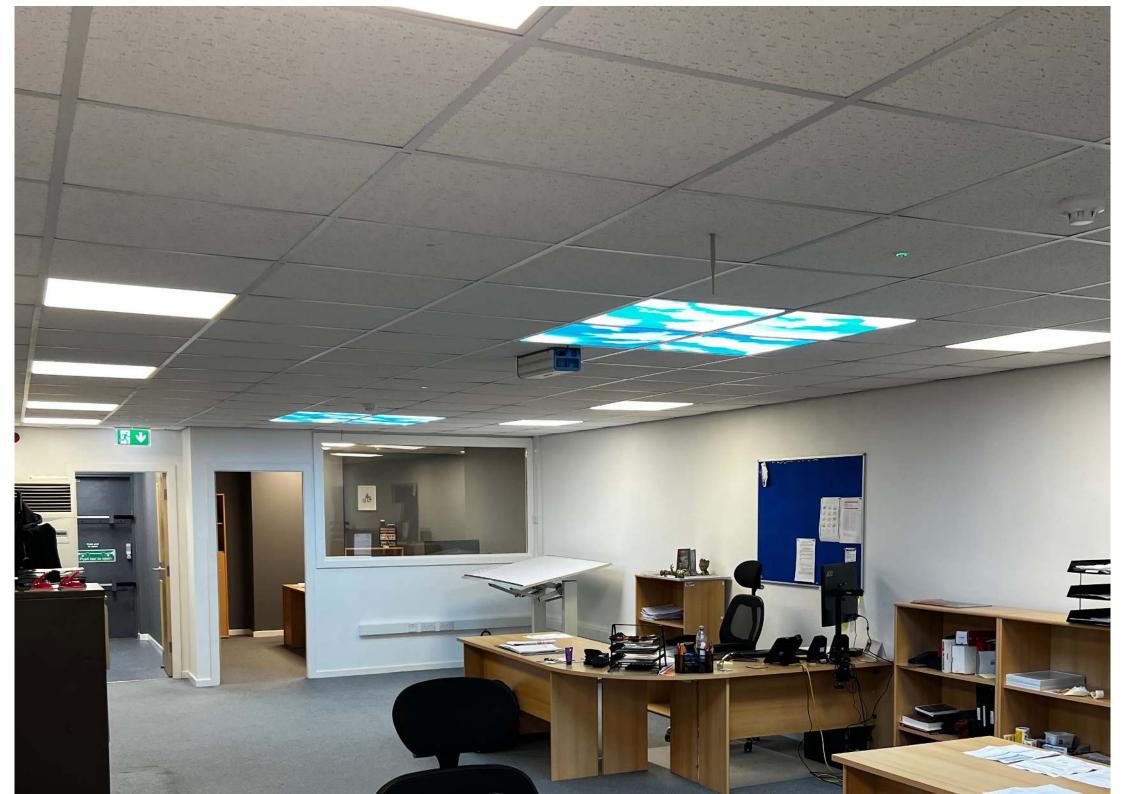

## DESCRIPTION

The property is a mid terrace modern industrial unit of steel frame construction with brick and metal clad elevations. The unit has been adapted by its current occupier to provide "hybrid" accommodation providing a property with 50% office accommodation at ground level.

The offices are fitted out to a high standard and have the benefit of mezzanine storage above. The warehouse accommodation is accessed through full height loading door and provides clear, fully lit space. Externally there is a secure compound/parking area with extra parking areas and circulation areas outside the fence.