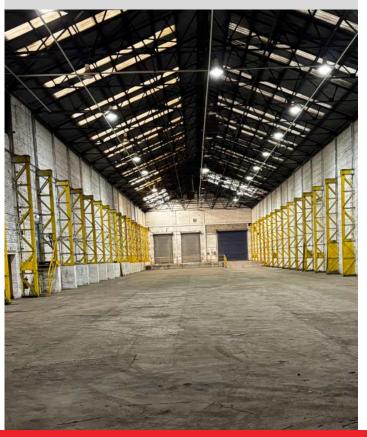

#### **DESCRIPTION**

The subject property consists of a single span industrial/warehouse unit of steel portal frame construction, under a pitched roof, with a mix of brick profile metal elevations and a concrete floor.

The property has the following basic specification: -

- 9.8 m eaves height
- 4 ground level loading doors
- large secure yard area
- lighting to warehouse
- integral office accommodation with welfare facilities
- external floodlighting

#### **ACCOMMODATION**

|                     | <u>SQ FT</u>  | SQ M           |
|---------------------|---------------|----------------|
| Warehouse           | 20,883        | 1,940          |
| Lower level storage | 1,823         | 169.4          |
| Office              | 1,823         | 169.4          |
| <u>TOTAL</u>        | <u>24,528</u> | <u>2,278.8</u> |