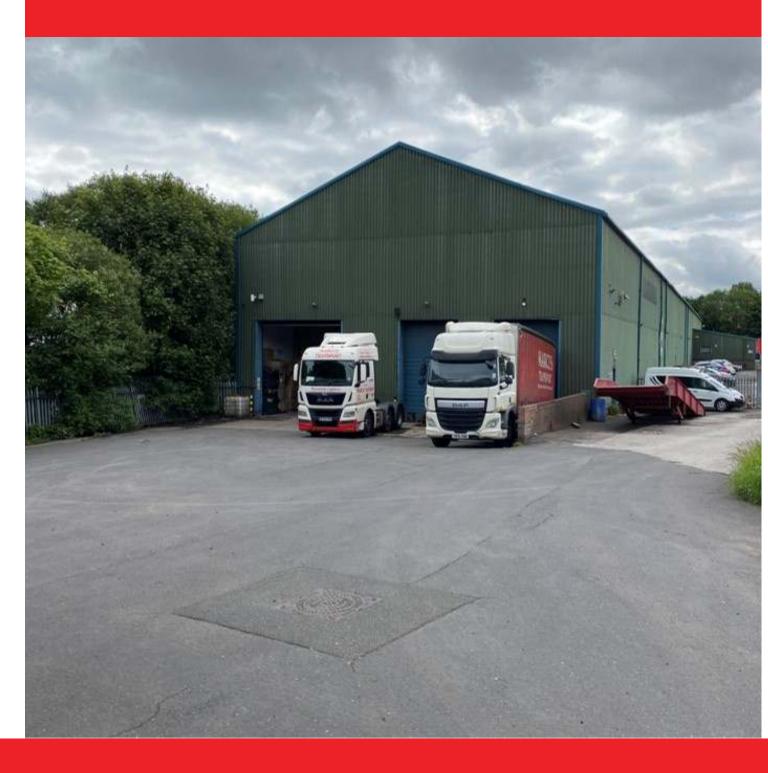

#### LOCATION

The Friars Business Park is located in Idle, to the north of Bradford with excellent access to City Centre and main arterial routes there from and is in an excellent location to serve both the Bradford and Leeds conurbations.

#### **DESCRIPTION**

The subject property consists of a single span industrial/warehouse unit of steel portal frame construction, under a pitched roof, with a mix of brick profile metal elevations and a concrete floor.

The property has the following basic specification: -

- 9.8 m eaves height
- 4 ground level loading doors
- large secure yard area
- lighting to warehouse
- integral office accommodation with welfare facilities
- external floodlighting