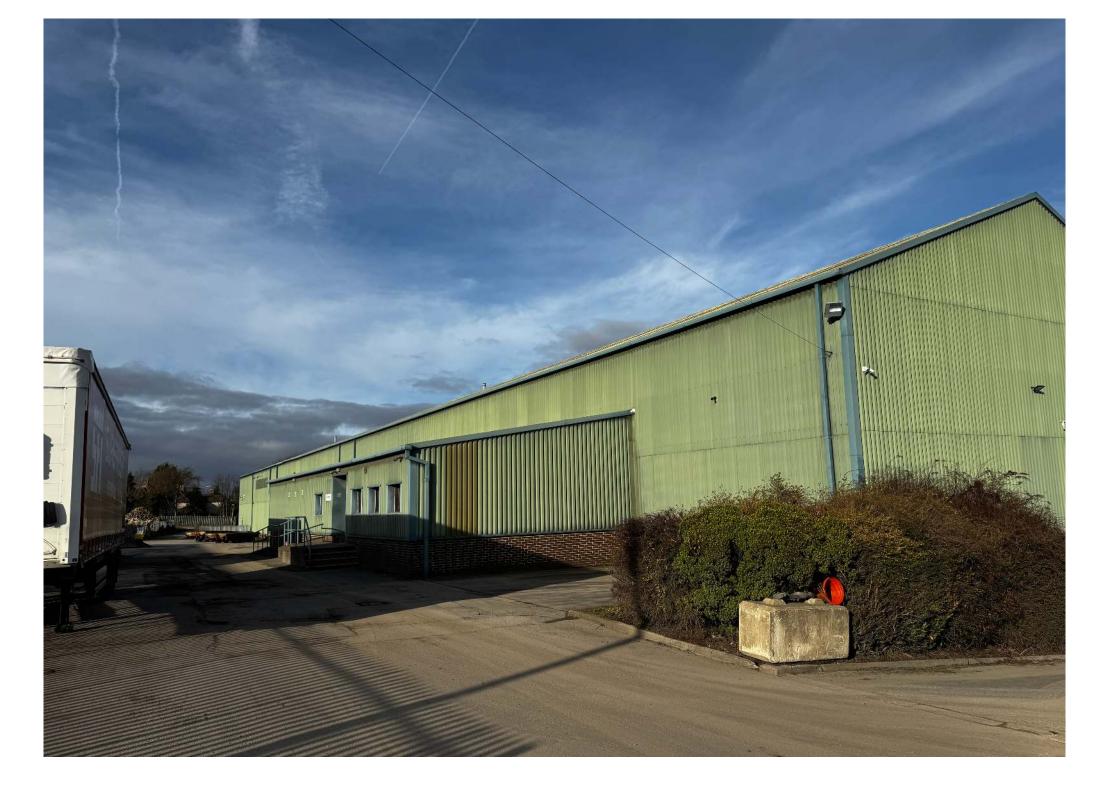

#### **DESCRIPTION**

The subject property consists of a single span industrial/warehouse unit of steel portal frame construction, under a pitched roof, with a mix of brick profile metal elevations and a concrete floor.

The property has the following basic specification: -

- 9.8 m eaves height
- 4 ground level loading doors
- large secure yard area
- lighting to warehouse
- integral office accommodation with welfare facilities
- external floodlighting