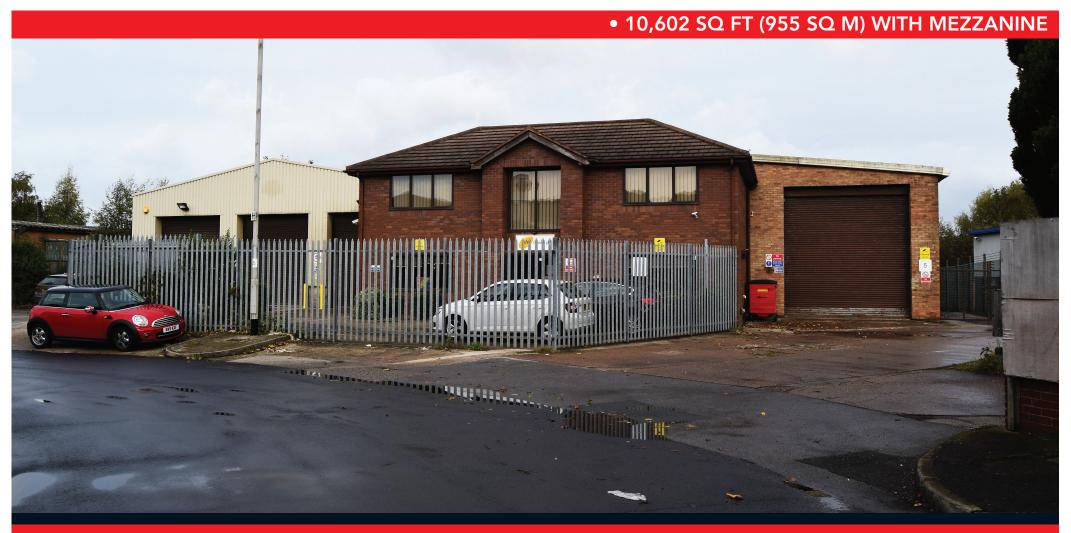

## **DESCRIPTION**

The property is a traditionally constructed modern industrial unit of steel frame construction with brick and metal clad elevations.

There is a two storey office pod to the front of the building which incorporates a range of office and meeting rooms.

Bay 1 of the warehouse is of steel frame construction with brick and metal clad elevations and provides a clear working height of 5m and loading door to the front.

There are store rooms to the rear of the unit above which is a mezzanine storage area.

Bay 2 is also of steel frame construction with brick and metal clad elevations and provides a clear working height of 4.6m accessed through 3 loading doors to the front of the property and a single loading door to the rear yard.

## **ACCOMMODATION**

(all areas are gross internal)

|                              | SQ M   | SQFT     |
|------------------------------|--------|----------|
| Ground floor office          | 68.471 | 737      |
| First floor office           | 68.47  | 737      |
| Ground floor warehouse Bay 1 | 468    | 4,929.87 |
| Ground floor warehouse Bay 2 | 390    | 4,197.93 |
| TOTAL                        | 995    | 10,602.9 |
| Mezzanine                    | 72     | 775      |