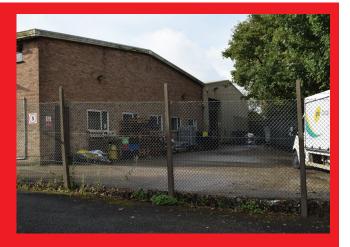

Bay 1 of the warehouse is of steel frame construction with brick and metal clad elevations and provides a clear working height of 5m and loading door to the front.

There are store rooms to the rear of the unit above which is a mezzanine storage area.

Bay 2 is also of steel frame construction with brick and metal clad elevations and provides a clear working height of 4.6m accessed through 3 loading doors to the front of the property and a single loading door to the rear yard.

Externally, there are excellent parking and loading facilities with an additional storage area to the rear.